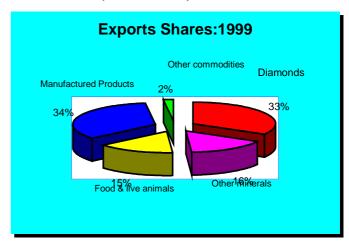

There has, however, been an observable structural change in Namibia's sources of economic growth in recent years. While economic growth in the country has since independence been carried by export sectors, domestic demand is gradually gaining ground and accounted for a larger part of the overall growth in GDP in 1998 and 1999. Accordingly, the production of export goods and services, namely precious stones, agricultural products manufactured goods, fell in those two years. The declining share of the export sectors in the overall growth rate was largely attributable to a shortage in the supply of export products such as fish and base metals and, to some extent, the slow down in the growth of world trade, prompted by declining demand.