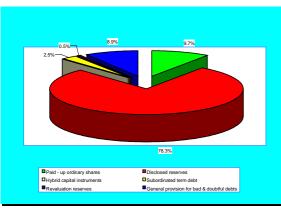

ain a risk-weighted asset to capital ratio of at least 8 per cent. As at 31 December 1999, this ratio amounted to 14.4 per cent, compared with a 13.1 per cent recorded at 31 December 1998. Thus all banking institutions maintained the risk-weighted capital ratio above the minimum of 8 per cent.

Of the total capital funds, 88.0 per cent was derived from primary capital (Tier 1) comprising share capital and share premium, general reserves and retained income. The remaining 12.0 per cent of total capital funds were derived from secondary capital (Tier 2) comprising general provisions for bad and doubtful debts, hybrid capital instruments, subordinated term debts and revaluation reserves [Charts 6.5(a) and Chart 6.5(b)].

Chart 6.5(a): Composition of Qualifying Capital as at 31 December 1999



Chart 6.5(b): Composition of Qualifying Capital as at 31 December 1998



#### 6.5.4 Loan Quality

Gross loans & advances of the banking sector increased by N\$959.0 million (or 11.8 per cent) since 31 December 1998, and amounted to N\$9.1 billion as at 31 December 1999. Over the 5-year period ended 31 December 1999, the loan book grew by an average of 19.7 per cent per annum.

Table 6.2: Loans & Advances, Overdue Amounts & Overdue Ratio

| 1995    | 1996    | 1997                                                    | 1998                                         | 1999                                                       |
|---------|---------|---------------------------------------------------------|----------------------------------------------|-----------------------------------------