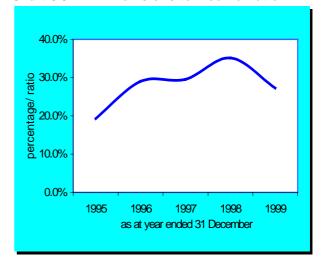

5 |      |      |      |      |
|------------------|---------|------|------|------|------|
|                  | 1995    | 1996 | 1997 | 1998 | 1999 |
| Return on Assets | 3.5     | 3.4  | 3.6  | 3.6  | 3.9  |
| Return on Equity | 38.8    | 42.3 | 44.8 | 41.0 | 40.4 |
| Dividend Payout  | 0.0     | 9.4  | 19.6 | 19.1 | 25.4 |

Provisions made for loans and advances charged against income during the year ended 31 December 1999 amounted to N\$139.8 million, accounting for 27.3 per cent of net total income before provisions of the banking sector.

Provision charges for the year as a percentage of total income, which continued to grow from 1995, saw the start of a decline during the year 1999, mainly due to a decrease in non-performing loans (Chart 6.9).

Chart 6.9: Provisions to Income Ratio



Return on Assets (ROA) measures the ability of the banking sector to use its assets to generate profits. The banking sector recorded an ROA of 3.9 per cent, 0.3 percentage points higher than the ROA recorded during the previous year.

As shown in Table 6.5, the ROA maintained since the year ended 31 December 1995 shows that there was improvement in the banking sector's generation of profits, due mainly to an increase in both income and assets.

The banking sector recorded a Return on Equity (ROE) of 40.4 per cent, which is lower than the ratio of 41.0 recorded ago. This indicates that there has been a decline in the return on equity of the banking system.

During the year the sector paid out 25.4 per cent of its net income, after taxation, as dividends, indicating that some 74.6% of net