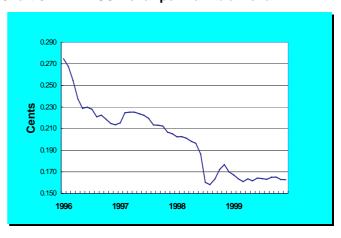

Chart 2.2: Real Growth Rates, Primary Sectors

Source: CBS and BoN

Value added in the manufacturing industry is estimated to have declined by 12.5 per cent in the year 1999. This lustreless performance was mainly a result of increasing production costs and marketing problems, as fish processing has since independence constituted an average of 24.1 per cent of the manufacturing sector's total value added. Increased output by the much smaller meat processing industry could compensate only partly for some of the losses.

The beverages industry achieved a weak overall result as demand for non-alcoholic beverages suffered from the renewed civil war in Angola. Demand for Namibian alcoholic beverages, however, rose.

Chart 2.3: Real Growth in the Manufacturing

Source: CBS and BoN

The leather industry, switching gradually to the production of finished products, had a partial recovery in 1999. This is because international prices for finished products, which the local industry has started to produce, are less volatile than those for raw materials and semi-finished products. The construction-based manufacturing industry, including the cement and paint industries, posted a negative growth due to tough competition from South African producers.