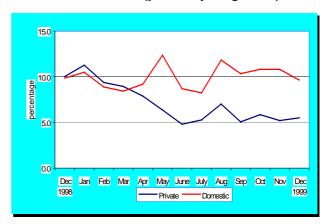

he net foreign assets position of the commercial banks. Due to low demand for private sector credit, as reflected in the declining credit to deposit, commercial banks managed to built up their foreign deposits by N\$329 million, whilst at the same time reducing their foreign liabilities by N\$263 million. Consequently, the net foreign asset position of commercial banks increased from negative N\$133 million at the end of 1998 to a positive N\$459 million at the end of 1999.

### (ii) Domestic Credit

The annual growth rate of domestic credit, comprising primarily of private sector credit and credit to the central government, declined slightly from 9.8 per cent at the end of 1998 to 9.6 per cent at the end of 1999.

Chart 3.1 Domestic credit and private sector credit (year-on-year growth)



### (iii) Claims on the Central Government

In contrast to 1998, when government was a net creditor to the banking system, it in 1999 became a net borrower from the system. Claims on the central government by banking institutions increased throughout the year. At the end of 1998 government was still a net creditor to the banking system to the tune of N\$218 million. However, by June 1999 this figure turned positive to N\$622 million and by December it stood at N\$668 million.

### (iv) Claims on the Private Sector

Claims on the private sector continued to account for most of the increase in domestic credit. Despite the continuous fall in interest rates, growth in credit to the private sector was rather moderate throughout 1999. Annual growth in credit to the private sector declined from