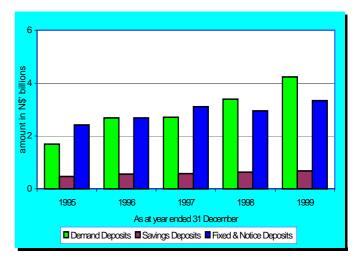

The ratio of net loans and advances to total assets have since 1997 shown an upward trend, due mainly to a higher growth rate in loans and advances relative to other assets.

Net loans and advances continued to constitute a major portion of total assets, with a proportion of 83.5 per cent as at the end of 1999.

Chart 6.2 Composition of Total Assets



### 6.5.2 Deposits

Total deposits of the banking sector amounted to N\$8.3 billion as at 31 December 1999, compared with N\$6.9 billion reported at 31 December 1998, recording an increase of 20.3 per cent (or N\$1.4 billion).

At 31 December 1999, demand deposits constituted 51.3 per cent of total deposits, followed by fixed and notice deposits at 40.4 per cent and savings deposits at 8.2 per cent.

Chart 6.3 Composition of total deposits



For the year ended 31 December 1998, the composition of deposits was as follows: demand deposits stood at 48.6 per cent; fixed and notice deposits at 42.3 per cent and savings deposits at 9.1 per cent.

The Y2K had an insignificant impact on the levels of deposits during the last quarter of 1999, with a minimal decrease in total deposits of only 0.7 per cent (or N\$59.0 million).

Chart 6.4 Loan to Deposit Ratio as at 31 December



The loan to deposit ratio measures the extent to which the banking sector was able to mobilise deposits from the public to support its lending operations. As shown in Chart 6.4, the sector was not able to fully cover its lending operations through deposit funds, with the exception of years 1996 and 1997. For most of the period covering 1995 to 1999, lending o