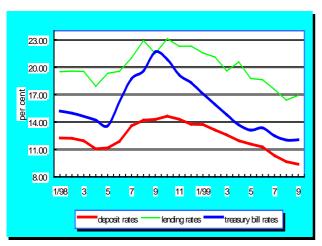

### 1. ECONOMIC OVERVIEW

Economic prospects in Namibia improved during 1999, compared to the two previous years. Domestic growth for the year is estimated at 3 per cent. This is in line with overall growth expectations and represents an improvement on the 2.4 per cent and 2.6 per cent growth rates recorded in 1998 and 1997, respectively. Declining interest rates since the beginning of the year contributed to the improved domestic economic conditions. Despite falling interest rates, however, annual consumer price inflation remained at around 8 per cent.

With respect to monetary developments, the growth rate of both narrow money (M1) and broad money (M2) accelerated in line with the general decline in interest rates. Growth in money supply was driven by net foreign assets of the banking system and an increase in domestic credit, in particular, credit to the Central Government. The increase in the net foreign assets of the banking system is mainly attributable to an improvement in the net foreign assets position of commercial banks.