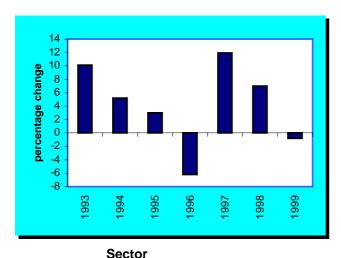

Chart 2.2: Real Growth Rates, Primary Sectors

Source: CBS and BoN

Value added in the manufacturing industry is estimated to have declined by 12.5 per cent in the year 1999. This lustreless performance was mainly a result of increasing production costs and marketing problems, as fish processing has since independence constituted an average of 24.1 per cent of the manufacturing sector's total value added. Increased output by the much smaller meat processing industry could compensate only partly for some of the losses.

The beverages industry achieved a weak overall result as demand for non-alcoholic beverages suffered from the renewed civil war in Angola. Demand for Namibian alcoholic beverages, however, rose.

Chart 2.3: Real Growth in the Manufacturing

Source: CBS and BoN

The leather industry, switching gradually to the production of finished products, had a partial recovery in 1999. This is because international prices for finished products, which the local industry has started to produce, are less volatile than those for raw materials and semi-finished products. The construction-based manufacturing industry, including the cement and paint industries, posted a negative growth due to tough competition from South African producers.