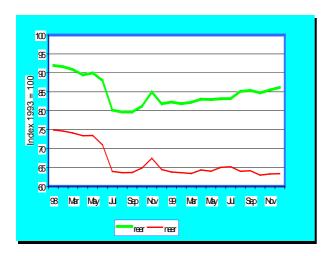

### 2.2 Sectoral Analysis

A severely depressed construction sector in 1998 recovered in 1999. It was estimated that the sector's value added expanded by estimated 17.7 per cent in 1999. This was a brisk performance, especially when compared with a decline of 16.5 per cent in the previous year. The fall in interest rates during 1999 resulted in increased construction activity, particularly in the Oshana region. Further, the rise in civil works, boosted by an increase in the government development expenditure of 22 per cent announced in the 1999/000 budget, contributed to the buoyancy of this sector.

Although growth in tourist arrivals slowed when compared with the preceding year, it remained robust in 1999 and was estimated at 9.5 per cent. Strong impetus in this sector came mainly from overseas tourists and, to some extent, from South Africa. The number of Angolan visitors dropped due to instability along the common border. A worrisome development is that there are signs that tourists to Namibia are staying for shorter periods. This does not augur well with the development of the industry.

Government value added rose by around 7 per cent in 1999, compared with an expansion of 3.9 per cent in 1998. The increase in public consumption, particularly expenditure on personnel, was responsible for this expansion.

The agricultural sector made a remarkable turnaround in 1999 and registered a growth rate of 5 per cent after a decline of 6 per cent in 1998. The turnaround in the sector was spurred by a growth rate of 22 per cent in the ostrich industry. There was also an increase in the number of cattle slaughtered at local abattoirs. The buoyancy in output in these two sub-sectors was primarily due to the recovery in prices for ostrich meat on the international markets and those for cattle on the domestic and South African markets. The emerging cotton and table grape sub-sectors also made significant contributions to the overall growth in the agriculture sector.

The mining sector recovered moderately in 1999 after it had declined in 1998. Value added grew by about 3.3 per cent in 1999 compared with a decline of 3.5 per cent in 1998. The modest growth in the sector came mainly from the diamond industry, especially offshore mining. The rest of the sub-sector, especially zinc and uranium, made insignificant contributions.

Growth in fishing output declined substantially from 17.2 per cent in 1998 to 4.1 per cent in 1999. The reduced landing of some species, such as pilchard

and orange roughly, was the main factor behind the industry's modest performance.