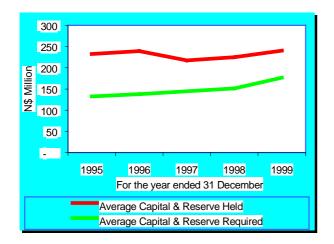

00.5 | 5.3   | 1,069.7 | 6.9    | 1,240.4 | 16.0   |  |
| Total Loans &   | 741.4   | 3.4   | 809.6   | 9.2    | 928.6   | 14.7   |  |
| Advances        |         |       |         |        |         |        |  |
| Total Deposits  | 663.6   | 14.9  | 722.3   | 8.9    | 862.6   | 19.4   |  |
| Average Total   | 975.2   | 3.9   | 1,035.1 | 6.1    | 1,155.0 | 11.6   |  |
| Assets          |         |       |         |        |         |        |  |
| Total Capital & | 244.1   | 8.3   | 246.5   | 1.0    | 282.3   | 14.5   |  |
| Reserves        |         |       |         |        |         |        |  |

Chart 6.10 shows the amount of average statutory indefinite share capital and reserves required and held for the last five years.

Chart 6.10: Statutory Indefinite Share Capital & Reserves



It is evident from chart 6.9 that the Building Society complied with the capital and reserve requirements over the last five years.

#### 6.6.1 Loans and Advances

During the year under review, loans and advances increased from N\$ 809.6 million to N\$928.6 million, representing an increase of 14.7 per cent. The growth

in loans and advances was due mainly to an increase of 14.5 per cent in loans secured through mortgages. At 31 December 1999, loans and advances constituted 74.9 per cent of total assets, compared to 75.7 per cent as at 31 December 1998.

#### 6.6.2 Deposits

Total deposits of the building society increased by 19.4 per cent, from N\$722.3 million as at 31 December 1998 to N\$862.6 million as at 31 December 1999. The increase was due mainly to the growth of 30.0 per cent i