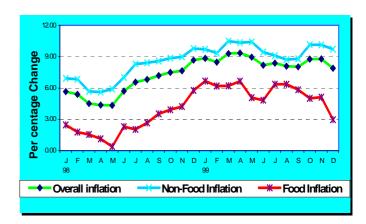

lowed to continue for long, it could have negative implications for the country's international competitiveness.

Consumer inflation for the corresponding period was at 5.6 per cent lower. The rise in the average inflation for 1999 was due largely to this low base in 1998 (especially in the first half of the year, before the depreciation of the domestic currency in the second half. It was also partly due to an increase in fuel prices in the world market that characterized the year under review. The increase had a profound impact on several major sub-indices, particularly those for transport & communications, housing, fuel & power (which collectively account for 40.61 per cent of the total Consumer Price Index or CPI).

Chart 2.5 Overall, Non-food and Food Inflation (Twelve Months Period)



Inflation grew throughout the first four months of the year, reaching a peak of 9.3 per cent in April (*Chart 2.5*). It then slowed down in the months up to September, with an exception of July. The rise in July was due mainly to an increase in municipal charges and the surge in the domestic fuel price. Although fuel prices on the world market were on the increase in 1999, their impact on the domestic CPI was delayed. In response to increases in world prices, a second domestic fuel price rise was effected in October.

Chart 2.6 Overall, Imported and Domestic Inflation: Twelve Months Period



The average annual inflation for domestic goods and services was generally stable at 7.3 per cent, while that for imported goods rose markedly to 10.1 per cent. Domestic and imported inflation stood