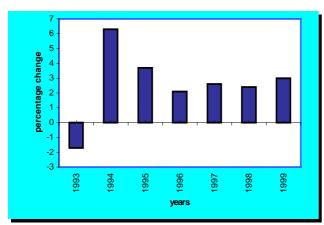

### 2.1 Domestic Output

The performance of the Namibian economy improved in 1999, supported mainly by a strong growth in value added in the construction, tourism, agricultural and mining sectors, as well as by an expansion in government consumption expenditure. The Bank of Namibia estimated the growth in the real gross domestic product (GDP) for 1999 at around 3 per cent representing an increase of about half a percentage point above the rate recorded in the preceding year.

.Chart 2.1: Real Gross Domestic Product

Source: CBS and BON