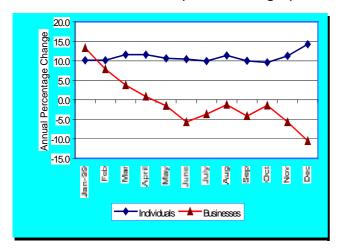

mber 1999. The annual growth rate of private sector credit reached its lowest level in June when it stood at 4.8 per cent, before it started to stabilise at around 5 per cent in the second half of 1999.

Private sector credit, however, was characterised, as indicated by chart 3.3, by growth in credit to individuals. This growth rate was above 10 per cent throughout the year. Growth in credit to the business sector, on the other hand, showed no positive response to a downward movement in interest rates and declined from 13.6 per cent at the end of December 1998 to -10.6 per cent at the end of December 1999. The slow growth in business credit is reflected in the decline of amounts allocated to various categories of credit.

Chart 3.2 Credit to Individuals and to Businesses (Annual Changes)



An analysis of private sector credit by type shows that loans and advances, had been declining gradually from January and had by September 1999 been replaced by mortgage loans as the major component (constituting 45.8 per cent) of total private sector credit. Whereas other loans and advances still accounted for 45.0 per cent of private sector credit in March they by September accounted for 38.1 per cent. Mortgage loans, which are largely credit to individuals, grew during the second half of the year. This can be attributed to falling mortgage rates during the same period. The share of instalment credit to total private sector credit remained virtually constant at 15 per cent throughout the year. The rest of private sector credit, about 2 per cent, went to leasing and bills discounted, re