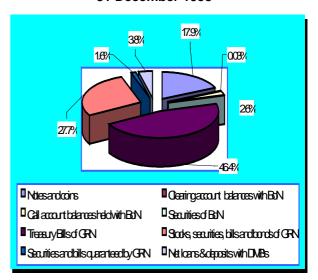

lic in the form of prescribed liquid assets.

Total liquid assets holding stood at N\$1.3 billion (or 14.5 per cent of the average total liabilities to the public) as at 31 December 1999 against the statutory requirement of N\$898.3 million.

All banking institutions managed to hold liquid assets in excess of the statutory requirement (Chart 6.7).

Chart 6.7: Statutory Liquid Assets



Chart 6.8(a): Composition of Liquid Assets as at 31 December 1999



Treasury Bills constituted about 57.2 per cent of the liquid assets, followed by stocks, securities, bills and bonds of the Government of Namibia with 20.5 per cent, while notes and coins took a share of 18.5 per cent as at 31 December 1999 [Chart 6.8(a) and Chart 6.8(b)].

Chart 6.8(b): Composition of Liquid Assets as at 31 December 1998



#### 6.5.6 Profitability and earnings

The banking industry recorded a net income before taxation of N\$372.4 million for the year ended 31 December 1999, representing a 19.0 per cent increase.

Interest income, which constitutes the main source of income for the banking sector declined by 2.5 per cent during the year under review (Table 6.4). Such a decrease may be attributed to a fall in interest rates experienced during most part of the year 1999.

Interest expense also declined by 8.1 per cent during the same period.

The decrease in interest rates during the year under review marginally affected the profitability of the banking system, as evidenced by a decrease in interest spread from 8.6 per cent to 7.6 per cent, as well as a decrease in net interest margin from 6.2 per cent to 6.