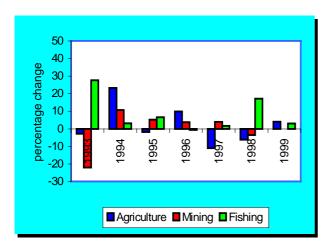

The agricultural sector made a remarkable turnaround in 1999 and registered a growth rate of 5 per cent after a decline of 6 per cent in 1998. The turnaround in the sector was spurred by a growth rate of 22 per cent in the ostrich industry. There was also an increase in the number of cattle slaughtered at local abattoirs. The buoyancy in output in these two sub-sectors was primarily due to the recovery in prices for ostrich meat on the international markets and those for cattle on the domestic and South African markets. The emerging cotton and table grape sub-sectors also made significant contributions to the overall growth in the agriculture sector.

The mining sector recovered moderately in 1999 after it had declined in 1998. Value added grew by about 3.3 per cent in 1999 compared with a decline of 3.5 per cent in 1998. The modest growth in the sector came mainly from the diamond industry, especially offshore mining. The rest of the sub-sector, especially zinc and uranium, made insignificant contributions.

Growth in fishing output declined substantially from 17.2 per cent in 1998 to 4.1 per cent in 1999. The reduced landing of some species, such as pilchard

and orange roughly, was the main factor behind the industry's modest performance.

Chart 2.2: Real Growth Rates, Primary Sectors

Source: CBS and BoN

Value added in the manufacturing industry is estimated to have declined by 12.5 per cent in the year 1999. This lustreless performance was mainly a result of increasing production costs and marketing problems, as fish processing has since independence constituted an average of 24.1 per cent of the manufacturing sector's total value added. Increased output by the much smaller meat processing industry could compensate only partly for some of the losses.