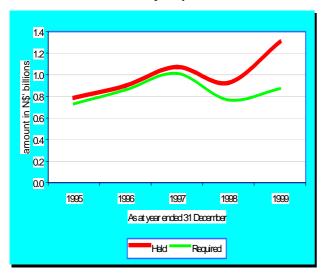

comply with the aggregate large exposure limit of 800 per cent of capital funds, as per BID-4.

#### 6.5.5 Liquidity

Liquidity measures the extent to which the banking sector is able to meet the immediate cash requirements of its customers and creditors.

As per the Determinations on Minimum Liquid Assets Requirement (BID-6), all banks are required to hold at least 10% of their average liabilities to the public in the form of prescribed liquid assets.

Total liquid assets holding stood at N\$1.3 billion (or 14.5 per cent of the average total liabilities to the public) as at 31 December 1999 against the statutory requirement of N\$898.3 million.

All banking institutions managed to hold liquid assets in excess of the statutory requirement (Chart 6.7).

Chart 6.7: Statutory Liquid Assets



Chart 6.8(a): Composition of Liquid Assets as at 31 December 1999



Treasury Bills constituted about 57.2 per cent of the liquid assets, followed by stocks, securities, bills and bonds of the Government of Namibia with 20.5 per cent, while notes and coins took a share of 18.5 per cent as at 31 December 1999 [Chart 6.8(a) and Chart 6.8(b)].

Chart 6.8(b): Composition of Liquid Assets as at 31 December 1998



#### 6.5.6 Profitability and earnings

The banking industry recorded a net income before taxation of N\$372.4 million for the year ended 31 December 1999, representing a 19.0 per cent increase.

Interest income, which constitutes the main source of income for the banking sector declined by 2.5 per cent during the year under review (Table 6.4). Such a decrease may be attributed to a