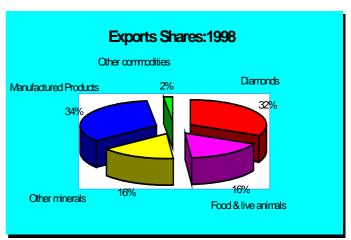

There has, however, been an observable structural change in Namibia's sources of economic growth in recent years. While economic growth in the country has since independence been carried by export sectors, domestic demand is gradually gaining ground and accounted for a larger part of the overall growth in GDP in 1998 and 1999. Accordingly, the production of export goods and services, namely precious stones, agricultural products manufactured goods, fell in those two years. The declining share of the export sectors in the overall growth rate was largely attributable to a shortage in the supply of export products such as fish and base metals and, to some extent, the slow down in the growth of world trade, prompted by declining demand.