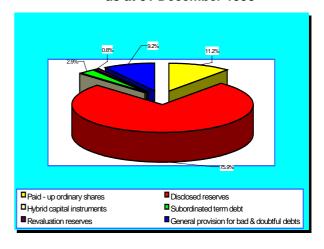

1 December 1999, this ratio amounted to 14.4 per cent, compared with a 13.1 per cent recorded at 31 December 1998. Thus all banking institutions maintained the risk-weighted capital ratio above the minimum of 8 per cent.

Of the total capital funds, 88.0 per cent was derived from primary capital (Tier 1) comprising share capital and share premium, general reserves and retained income. The remaining 12.0 per cent of total capital funds were derived from secondary capital (Tier 2) comprising general provisions for bad and doubtful debts, hybrid capital instruments, subordinated term debts and revaluation reserves [Charts 6.5(a) and Chart 6.5(b)].

Chart 6.5(a): Composition of Qualifying Capital as at 31 December 1999



Chart 6.5(b): Composition of Qualifying Capital as at 31 December 1998



#### 6.5.4 Loan Quality

Gross loans & advances of the banking sector increased by N\$959.0 million (or 11.8 per cent) since 31 December 1998, and amounted to N\$9.1 billion as at 31 December 1999. Over the 5-year period ended 31 December 1999, the loan book grew by an average of 19.7 per cent per annum.

Table 6.2: Loans & Advances, Overdue Amounts & Overdue Ratio

| 1995    | 1996    | 1997                                                    | 1998                                         | 1999                                                       |
|---------|---------|---------------------------------------------------------|----------------------------------------------|------------------------------------------------------------|
|         |         |