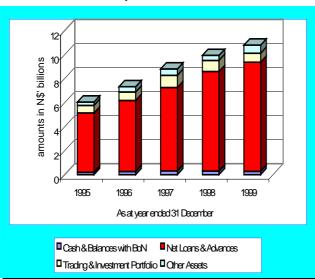

### 1. ECONOMIC OVERVIEW

Economic prospects in Namibia improved during 1999, compared to the two previous years. Domestic growth for the year is estimated at 3 per cent. This is in line with overall growth expectations and represents an improvement on the 2.4 per cent and 2.6 per cent growth rates recorded in 1998 and 1997, respectively. Declining interest rates since the beginning of the year contributed to the improved domestic economic conditions. Despite falling interest rates, however, annual consumer price inflation remained at around 8 per cent.

With respect to monetary developments, the growth rate of both narrow money (M1) and broad money (M2) accelerated in line with the general decline in interest rates. Growth in money supply was driven by net foreign assets of the banking system and an increase in domestic credit, in particular, credit to the Central Government. The increase in the net foreign assets of the banking system is mainly attributable to an improvement in the net foreign assets position of commercial banks.

The positive market sentiment that prevailed in financial markets for most of 1999 was manifested in high share prices and market capitalisation, and increased activity on the Namibia Stock Exchange (NSX).