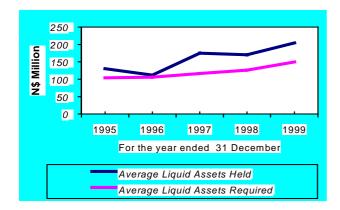

y to the growth of 30.0 per cent in transmission deposits.

Table 6.7 **Deposits** by **Type** as at 31 **December** 1997 1998 % 1999 % N\$ Chang N\$ Change N\$ Change Million е Million Million 153.5 12.0 15.0 Fixed 176.6 166.6 -5.7 Savings 25.9 0.8 22.6 -12.7 17.9 -20.8 Transmission 477.2 17.0 515.4 8.0 670.1 30.0 Collateral 7.0 4.5 7.7 10.0 8.1 5.2 722.3 Total 663.6 14.9 8.9 862.6 19.4

#### 6.6.3 Liquidity

The building society's total liquid assets increased by 26.7 per cent from N\$168.4 million as at 31 December 1998 to N\$213.2 million as at 31 December 1999.

This was mainly the result of an increase of 37.9 per cent in Government Stock and Treasury Bills from N\$151.9 million as at 31 December 1998 to N\$ 209.5 million as at 31 December 1999.

Chart 6.11: Statutory Liquid Assets



As shown in chart 6.11, the annual average liquid assets held by the building society have in the last five years exceeded the statutory annual average liquid asset requirement.

The loan to deposit ratio decreased to 107.7 per cent at the end of December 1999, from 112.1 per cent in the previous year. This indicates that the society was able to mobilise more deposits than the previous year to fund loans and advances. There was only a small portion of loans and advances funded by other borrowings.

#### 6.6.4 Earnings

The society's net income before tax increased from N\$20.3 million for the year ended 31 December 1998 to N\$34.5 million for the year ended 31 December 1999. This represents a growth rate of 70.0 per cent, higher than the 42.3 per cent increase recorded during the previou