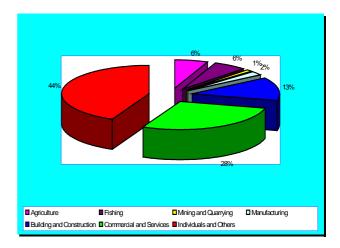

### 2.1 Domestic Output

The performance of the Namibian economy improved in 1999, supported mainly by a strong growth in value added in the construction, tourism, agricultural and mining sectors, as well as by an expansion in government consumption expenditure. The Bank of Namibia estimated the growth in the real gross domestic product (GDP) for 1999 at around 3 per cent representing an increase of about half a percentage point above the rate recorded in the preceding year.

There has, however, been an observable structural change in Namibia's sources of economic growth in recent years. While economic growth in the country has since independence been carried by export sectors, domestic demand is gradually gaining ground and accounted for a larger part of the overall growth in GDP in 1998 and 1999. Accordingly, the production of export goods and services, namely precious stones, agricultural products manufactured goods, fell in those two years. The declining share of the export sectors in the overall growth rate was largely attributable to a shortage in the supply of export products such as fish and base metals and, to some extent, the slow down in the growth of world trade, prompted by declining demand.

### 2.2 Sectoral Analysis

A severely depressed construction sector in 1998 recovered in 1999. It was estimated that the sector's value added expanded by estimated 17.7 per cent in 1999. This was a brisk performance, especially when compared with a decline of 16.5 per cent in the previous year. The fall in interest rates during 1999 resulted in increased construction activity, particularly in the Oshana region. Further, the rise in civil works, boosted by an increase in the government development expenditure of 22 per cent announced in the 1999/000 budget, contributed to the buoyancy of this sector.

Although growth in tourist arrivals slowed when compared with the preceding year, it remained robust in 1999 and was estimated at 9.5 per cent. Strong impetus in this sector came mainly from overseas tourists and, to some extent, from South Africa. The number of Angolan visitors dropped due to instability along the common border. A worrisome development is that there are signs that tourists to Namibia are staying for shorter periods. This does not augur well with the development of the industry.

Government value added rose by around 7 per cent in 1999, compared with an expansion of 3.9 per cent in 1998. The increase in public consumption, particularly expenditure on personnel, was responsible for this expansion.

The agricultural sector made a remarkable turnaround in 1999 and registered a growth rate of 5 per cent after a decline of 6 per cent in 1998. The turnaround in the sector was spurred by a growth rate of 22 per cent in the ostrich industry. There was also an increase in the number of cattle slaughtered at local abattoirs. The buoyancy in output in these two sub-sectors was primarily due to the recovery in prices for ostrich meat on the international markets and those for cattle on the domestic and South African markets. The emerging cotton and table grape sub-sectors also made significant contributions to the overall growth in the agriculture sector.

The mining sector recovered moderately in 1999 after it had declined in 1998. Value added grew by about 3.3 per cent in 1999 compared with a decline of 3.5 per cent in 1998. The modest growth in the sector came mainly from the diamond industry, especially offshore mining. The rest of the sub-sector, especially zinc and uranium, made insignificant contributions.

Growth in fishing output declined substantially from 17.2 per cent in 1998 to 4.1 per cent in 1999. The reduced landing of some species, such as pilchard

and orange roughly, was the main factor behind the industry's modest performance.

Chart 2.2: Real Growth Rates, Primary Sectors

Source: CBS and BoN

Value added in the manufacturing industry is estimated to have declined by 12.5 per cent in the year 1999. This lustreless performance was mainly a result of increasing production costs and marketing problems, as fish processing has since independence constituted an average of 24.1 per cent of the manufacturing sector's total value added. Increased output by the much smaller meat processing industry could compensate only partly for some of the losses.