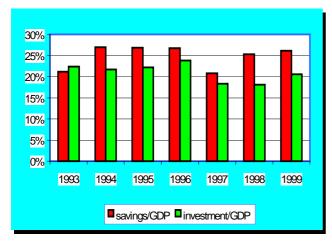

crisis can be fully assessed only now. In 1999, gross savings as a percentage of GDP hit an all-time-low of 21 per cent due to sluggish economic growth and extremely high interest payments. An increase to 25 per cent of GDP in 1998 reflected a return to normality, helped by a rise in disposable income, largely due to the improvement in the terms of trade in that year. The gains from terms of trade were brought about by the strong depreciation of the Namibia dollar against the currencies of major trading partners.

For 1999, it was expected that gross savings would rise slightly to reach 26 per cent of GDP. Rising incomes combined with low private consumption expenditure during 1999 explain the expected increase in the savings ratio.

Chart 2.4: Savings and Investment as percentage of GDP



Source: CBS and BoN

As a percentage of GDP, growth in domestic investment declined sharply from 22.9 per cent in 1996 to 18.2 per cent in 1997, recovering slightly to 21.8 per cent in 1998. It was estimated that this ratio would rise marginally to 22.0 per cent in 1999. Of concern was that the positive gap between savings and investment, quite unusual for a developing economy, was not narrowing. This implied that surpluses on the current external account would continue and capital outflows to South Africa would persist. This indicated a lack of dynamism in the country, as these funds are needed to finance the much-needed investment in Namibia. investment could be stimulated recent by developments such as the reduction in corporate tax, the recovery of commodity prices, as well as the

r