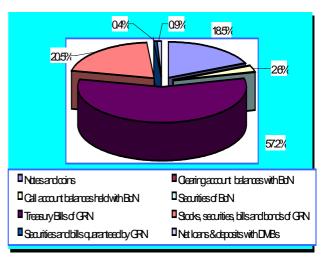

pital funds, as per BID-4.

#### 6.5.5 Liquidity

Liquidity measures the extent to which the banking sector is able to meet the immediate cash requirements of its customers and creditors.

As per the Determinations on Minimum Liquid Assets Requirement (BID-6), all banks are required to hold at least 10% of their average liabilities to the public in the form of prescribed liquid assets.

Total liquid assets holding stood at N\$1.3 billion (or 14.5 per cent of the average total liabilities to the public) as at 31 December 1999 against the statutory requirement of N\$898.3 million.

All banking institutions managed to hold liquid assets in excess of the statutory requirement (Chart 6.7).

Chart 6.7: Statutory Liquid Assets



Chart 6.8(a): Composition of Liquid Assets as at 31 December 1999



Treasury Bills constituted about 57.2 per cent of the liquid assets, followed by stocks, securities, bills and bonds of the Government of Namibia with 20.5 per cent, while notes and coins took a share of 18.5 per cent as at 31 December 1999 [Chart 6.8(a) and Chart 6.8(b)].

Chart 6.8(b): Composition of Liquid Assets as at 31 December 1998



#### 6.5.6 Profitability and earnings

The banking industry recorded a net income before taxation of N\$372.4 million for the year ended 31 December 1999, representing a 19.0 per cent increase.

Interest income, which constitutes the main source of income for the banking sector declined by 2.5 per cent during the year under review (Table 6.4). Such a decrease may be attributed to a fall in interest rates experienced during most part of the year 1999.