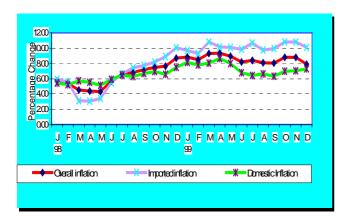

communications, housing, fuel & power (which collectively account for 40.61 per cent of the total Consumer Price Index or CPI).

Chart 2.5 Overall, Non-food and Food Inflation (Twelve Months Period)



Inflation grew throughout the first four months of the year, reaching a peak of 9.3 per cent in April (*Chart 2.5*). It then slowed down in the months up to September, with an exception of July. The rise in July was due mainly to an increase in municipal charges and the surge in the domestic fuel price. Although fuel prices on the world market were on the increase in 1999, their impact on the domestic CPI was delayed. In response to increases in world prices, a second domestic fuel price rise was effected in October.

Chart 2.6 Overall, Imported and Domestic Inflation: Twelve Months Period



The average annual inflation for domestic goods and services was generally stable at 7.3 per cent, while that for imported goods rose markedly to 10.1 per cent. Domestic and imported inflation stood at 6.1 per cent and 6.3 per cent, respectively, in 1998. (*Chart 2.6*).

Food inflation was stable, averaging 5.6 per cent during the year. The rate was 2.6 percent during the previous year. Non-food inflation stood at 9.7 percent, 1.1 percentage points higher than the overall inflation recorded during the period under review (*Chart 2.5*).

Inflation in South Africa fell from 8.9 percent in January to 7.3 percent in June 1999. It then dropped further, reaching 1.7 percent in October, the lowest

rate in South Africa in 31 years. The average annual inflation for the year 1999 stood at 5.2 per