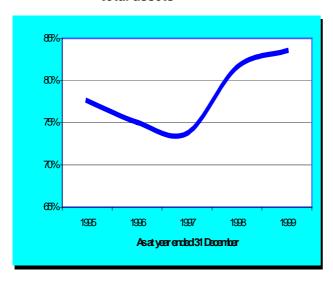

### 2.1 Domestic Output

The performance of the Namibian economy improved in 1999, supported mainly by a strong growth in value added in the construction, tourism, agricultural and mining sectors, as well as by an expansion in government consumption expenditure. The Bank of Namibia estimated the growth in the real gross domestic product (GDP) for 1999 at around 3 per cent representing an increase of about half a percentage point above the rate recorded in the preceding year.

There has, however, been an observable structural change in Namibia's sources of economic growth in recent years. While economic growth in the country has since independence been carried by export sectors, domestic demand is gradually gaining ground and accounted for a larger part of the overall growth in GDP in 1998 and 1999. Accordingly, the production of export goods and services, namely precious stones, agricultural products manufactured goods, fell in those two years. The declining share of the export sectors in the overall growth rate was largely attributable to a shortage in the supply of export products such as fish and base metals and, to some extent, the slow down in the growth of world trade, prompted by declining demand.

The strong increase in domestic demand in 1999 was brought about by declining interest rates as well as by an increase in both public investment and consumption. This was supplemented by a one-off cash injection caused by the demutualisation of Old Mutual and Sanlam. Impacts from the liquidation of shares were particularly observable in the second half of the year when the retail sector showed substantial increases in sales volumes

.Chart 2.1: Real Gross Domestic Product

Source: CBS and BON