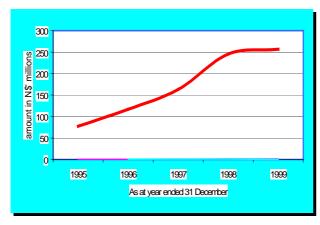

to N\$819.2 million at 31 December 1999. The ratio of NPL to loans and advances decreased from 10.8 per cent in 1998 to 9.0 per cent in 1999

#### (iii) Provisioning

As per BID-2, all banks are required to make specific provisions against doubtful and bad debts. The amount for specific provisions increased by 4.6 per cent to N\$256.9 million as at 31 December 1999, compared with an increase of 50.7 per cent at 31 December 1998 [Chart 6.6].

The amount written off against provisions increased substantially by 74.3 per cent during the year, from N\$15.3 million at 31 December 1998 to N\$26.7 million at 31 December 1999. Further, the amount written off against income increased from N\$740,000 at 31 December 1998 to N\$12.3 million at 31 December 1999.

Chart 6.6 Specific Provision Amounts



<sup>&</sup>lt;sup>6</sup> NPL refer to the amounts that are overdue for 6 months or more. However, for Bankers Acceptances, Bills of Exchange and similar instruments, they become non-performing if not honored by the due date.

The ratio of specific provisions to NPL amounts, which measures the amount of NPL covered by the specific provisions, increased during the year under review from 27.5 per cent to 31.4 per cent. The improved ratio can be attributed to the decrease in NPL as well as to the increase in specific provisions.

The BID-2 further compels banks to suspend all uncollected interest accruing to NPL and to credit the amount to the interest-in-suspense account. The amount of interest-in-suspense rose from N\$138.7 million as at 31 December 1998 to N\$152.2 million at 31 Decembe