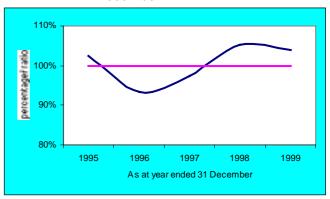

n as at 31 December 1999, compared with N\$6.9 billion reported at 31 December 1998, recording an increase of 20.3 per cent (or N\$1.4 billion).

At 31 December 1999, demand deposits constituted 51.3 per cent of total deposits, followed by fixed and notice deposits at 40.4 per cent and savings deposits at 8.2 per cent.

Chart 6.3 Composition of total deposits



For the year ended 31 December 1998, the composition of deposits was as follows: demand deposits stood at 48.6 per cent; fixed and notice deposits at 42.3 per cent and savings deposits at 9.1 per cent.

The Y2K had an insignificant impact on the levels of deposits during the last quarter of 1999, with a minimal decrease in total deposits of only 0.7 per cent (or N\$59.0 million).

Chart 6.4 Loan to Deposit Ratio as at 31 December



The loan to deposit ratio measures the extent to which the banking sector was able to mobilise deposits from the public to support its lending operations. As shown in Chart 6.4, the sector was not able to fully cover its lending operations through deposit funds, with the exception of years 1996 and 1997. For most of the period covering 1995 to 1999, lending operations had to be supplemented by other sources, including foreign funding, interbank loans, debt instruments and other borrowings.

#### 6.5.3 Capital Adequacy

Total capital funds (qualifying capital) of the banking sector as at 31 December 1999 amounted to N\$959.2 million, an increase of 16.0 per cent from the amount of N\$826.7 million recorded a year earlier.

In line with the Determinations on Risk-Weighted Capital Adequacy