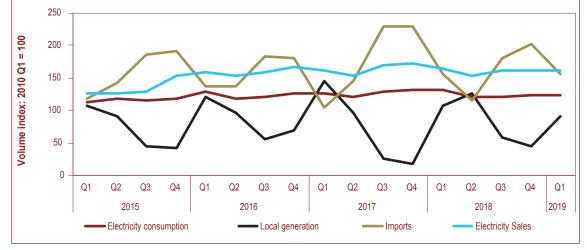

ry industry

a. Construction activity slowed, year-on-year, driven by the decline in both Government and private construction work during the first quarter of 2019.



b. The manufacturing sector recorded a stronger growth during the first quarter of 2019, compared to the corresponding quarter of 2018.



c. The production of blister copper increased year-onyear, while that of refined zinc decreased over the same period.



d. The production of both beer and soft drinks increased, year-on-year, while both declined quarter-on-quarter during the first quarter of 2019.



e. Electricity sales decreased slightly in the first quarter of 2019, on both annual and a quarterly basis, with local generation fluctuating according to water availability at Ruacana; and imports making up the shortfall.



Source: Municipalities, MoF and various companies

#### **Construction**<sup>₄</sup>

**Construction activity slowed during the first quarter of 2019, driven by the decline in both public and private construction work.** Government spending earmarked for public construction programmes decreased, in real terms, by 2.8 percent and 1.7 percent, year-on-year and quarter-on-quarter, respectively to N\$883.7 million during the first quarter of 2019 (Figure 2.2a). Similarly, the real value of buildings completed decreased by 35.3 percent and 43.8 percent, year-on-year and quarter-on-quarter, respectively, to N\$223.2 million during the same period. The decrease in the real value of buildings completed was mainly reflected in additions to and alterations of industrial and commercial buildings in