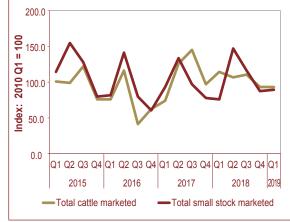

The domestic economic activity remained weak during the first quarter of 2019, and this was reflected in a number of sectors. The decline was mainly reflected in the weaker performance of the mining sector and the reduction in marketing activity in the agriculture sector, especially cattle marketed, weak activity in the construction and tourism sectors, as well as decreased real turnover for the wholesale and retail trade sector. Meanwhile performance in the manufacturing as well as transport and communication sectors improved during the quarter under review. Moreover, Namibia's inflation accelerated during the first quarter of 2019 compared to the same period in 2018, mainly driven by food and transport inflation.