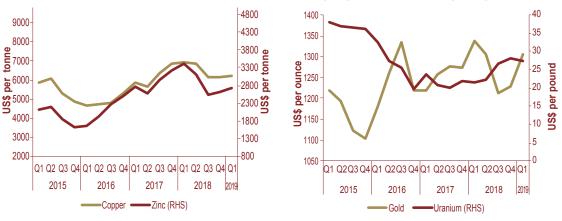

dices

a. The metal and energy price indices declined both year-on-year and quarter-on-quarter during the first quarter of 2019.



b. The price of Brent crude oil declined both year-on-year and quarter-on-quarter during the first quarter of 2019.



c. The FAO international food price index decreased on an annual basis but increased on a quarterly basis during the first quarter of 2019.



d. Maize prices in South Africa increased both on an annual and quarterly basis during the first quarter of 2019.



e. Copper and zinc prices declined on a yearly basis but increased on a quarterly basis during the first quarter of 2019.

f. The Uranium spot price increased on an annual basis but declined on a quarterly basis, whereas the gold price fell on yearly basis but rose on a quarterly basis.



Sources: World Bank, Food and Agriculture Organization of the United Nations (FAO) and South African Futures Exchange (SAFEX)

# **METALS, ENERGY AND FOOD**

#### Metal and Energy price index

International price indices for both metal and energy commodities declined during the first quarter of 2019, both on a yearly and quarterly basis. The metal price index fell by 9.0 percent and 12.1 percent on a quarterly and annual basis, respectively, to 84.0 index points due to slowing demand in EMDEs, notably China (Figure 1.2a). Likewise, the energy price index declined by 11.5 percent and 6.1 percent, quarter-on-quarter and year-on-year, respectively to 77.0 index points. This was mainly due to oil prices that declined during the quarter under review, on the back of weak demand and oversupplie