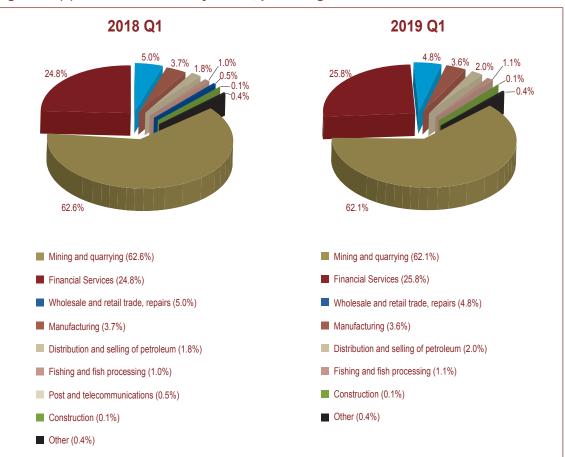

Quarterly Bulletin June 2019

2013 2013 2014 2015 2016

12.5

2.5

3543.08 254.879744 25314 3543.68 254.879744 25314 3543.68 254.879744 25314 3543.68 80,5 254.879744 25314

12.5

2.5

Bank of Namibia Quarterly Bulletin June 2019 Volume 28 No 1