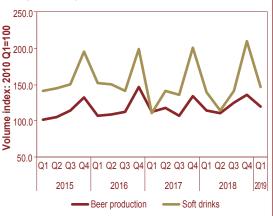

1d). The decline in milk production was due to poor rainfall received this year which resulted in unfavourable grazing conditions and reduced availability of animal feeds.

## SECONDARY INDUSTRY

#### Figure 2.2 (a-e): Secondary industry

a. Construction activity slowed, year-on-year, driven by the decline in both Government and private construction work during the first quarter of 2019.



b. The manufacturing sector recorded a stronger growth during the first quarter of 2019, compared to the corresponding quarter of 2018.



c. The production of blister copper increased year-onyear, while that of refined zinc decreased over the same period.



d. The production of both beer and soft drinks increased, year-on-year, while both declined quarter-on-quarter during the first quarter of 2019.



e. Electricity sales decreased slightly in the first quarter of 2019, on both annual and a quarterly basis, with local generation fluctuating according to water availability at Ruacana; and imports making up the shortfall.



Source: Municipalities, MoF and various companies

#### **Construction**<sup>₄</sup>

**Construction activity slowed during the first quarter of 2019, driven by the decline in both public and private construction work.** Government spending earmarked for public construction programmes decreased, in real terms, by 2.8 percent and 1.7 percent, year-on-year and quarter-on-quarter, respectively to N\$883.7 million during the first quarter of 2019 (Figure 2.2a). Similarly, the real value of buildings completed decreased by 35.3 percent and 43.8 percent, year-on-year and