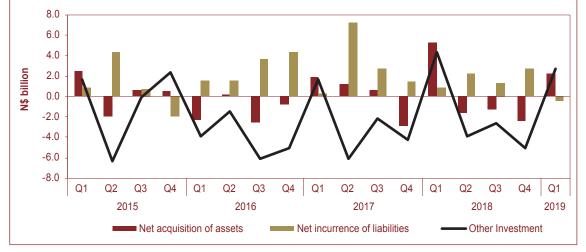

Quarterly Bulletin June 2019

2013 2013 2014 2015 2016

12.5

2.5

3543.08 254.879744 25314 3543.68 254.879744 25314 3543.68 254.879744 25314 3543.68 80,5 254.879744 25314

12.5

2.5

Bank of Namibia Quarterly Bulletin June 2019 Volume 28 No 1