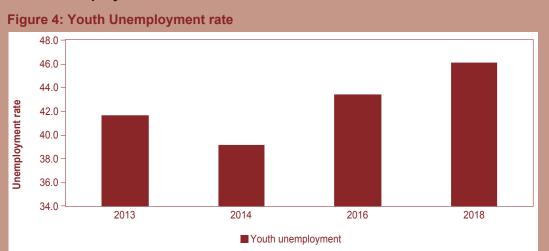

Quarterly Bulletin June 2019

2013 2013 2014 2015 2016

12.5

2.5

3543.08 254.879744 25314 3543.68 254.879744 25314 3543.68 254.879744 25314 3543.68 80,5 254.879744 25314

12.5

2.5

Bank of Namibia Quarterly Bulletin June 2019 Volume 28 No 1