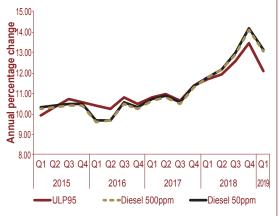

this rate might rise further, particularly given the fact that the first exit point in the new basic education curriculum is no longer at Grade 10 but Grade 9. This basically means that some learners will be able to exit the basic education systems as soon as they turn 15 years of age.

# PRICE DEVELOPMENTS

#### Figure 2.8 (a-f): Price developments

a. Annual inflation in Namibia increased year-on-year during the first quarter of 2019 but declined quarter-onquarter.



c. ...coupled with an acceleration in inflation for transport, although it slowed, quarter-on-quarter.





b. The yearly increase in inflation was mainly driven by a



d. Pump prices for petrol and both grades of diesel rose annually, mainly due to increases in international oil prices, but declined quarter-on-quarter.



e. Meanwhile, housing inflation declined during the quarter under review, as reflected in rental payments as well as electricity and gas sub-categories.

10.0

9.0

80

4.0 3.0 20

2015

2016

7.0**N\$ ber litre**6.05.0



f. Inflation for Namibia continued to exceed that of South Africa during the first quarter of 2019.

Sources: Namibia Statistics Agency (NSA), Ministry of Mines and Energy and Statistics South Africa

2017

Housing, water, electricity, gas and other fuels

2018

**Namibia's inflation increased year-on-year during the first quarter of 2019 but declined on a quarterly basis.** Namibia's inflation increased by 1.0 percentage point to 4.5 percent during the first quarter of 2019 (Figure 2.8a). The rise was mainly due to an acceleration in inflation for the categories of *f