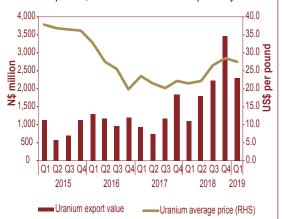

d quarterly basis, partly due to an increased share of lower-valued diamonds in the production mix.



c. During the first quarter of 2019, the value of exports of other minerals<sup>18</sup> declined both on an annual and quarterly basis, mainly due to lower earnings from salt and lead concentrates.



e. Export earnings from food and live animals declined both on an annual and quarterly basis, owing to a decline in the number of live weaners exported to South Africa.



Source: BoN surveys

<sup>18</sup> These include gold, zinc concentrate, copper concentrate, lead concentrate, salt, mangansese and dimensional stones.

b. The value of foreign earnings from uranium increased on an annual basis, largely attributed to a rise in the volume exported, while it declined on a quarterly basis.



d. Export earnings from manufactured products rose both on an annual and quarterly basis, mainly on account of increased earnings from refined zinc, beverages and polished diamonds.



f. The average price of beef rose both year-on-year and on a quarterly basis, mainly due to increased demand from local export abattoirs, while weaner prices declined during the first quarter of 2019.



# MINERAL EXPORTS

### **Rough diamonds**

Export earnings from rough diamonds declined both on an annual and quarterly basis during the first quarter of 2019, partly due to an increased share of lower-valued diamonds in the production mix. Export earnings from rough diamonds declined by 1.9 percent, year-on-year, and by 12.9 percent, quarter-on-quarter, to N\$2.2 billion during the first quarter of 2019 (