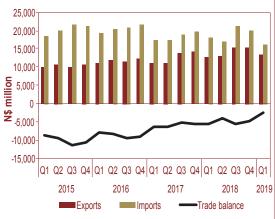

# **KEY DOMESTIC ECONOMIC INDICATORS**

| Yearly economic indicators                    | 2015    | 2016    | 2017    | 2018    | 2019*   |
|-----------------------------------------------|---------|---------|---------|---------|---------|
| Population (million)                          | 2.31    | 2.35    | 2.40    | 2.44    | 2.49    |
| Gini coefficient                              | 0.597   | 0.560   | 0.560   | 0.560   | 0.560   |
| Namibia Dollar per US Dollar (period average) | 12.7507 | 14.7088 | 13.3129 | 13.2339 | 14.1263 |
| Annual average inflation rate                 | 3.4     | 6.7     | 6.2     | 4.3     | 4.5     |
| Government budget balance as % of GDP**       | -5.8    | -6.9    | -4.8    | -4.3    | -4.0    |
| Quarterly economic indicators                 |         | 20      | 18      |         | 2019    |
|                                               | Q1      | Q2      | Q3      | Q4      | Q1      |
| Real sector indicators                        |         |         |         |         |         |
| Real GDP (year-on-year growth)                | -0.5    | 2.4     | -0.2    | -1.9    | -2.0    |
| Inflation rate (quarterly average)            | 3.5     | 3.8     | 4.6     | 5.3     | 4.5     |
| New vehicle sales (number)                    | 3 062   | 2 877   | 3 237   | 2 822   | 2 343   |
| Monetary and financial sector indicators      |         |         |         |         |         |
| NFA (annual growth rate)                      | 1.4     | 8.0     | -3.9    | 22.3    | 35.8    |
| Domestic credit (annual growth rate)          | 12.1    | 10.6    | 12.7    | 7.5     | 6.6     |
| Private sector credit (annual growth rate)    | 6.0     | 5.7     | 6.7     | 6.9     | 6.0     |
| Individual credit (annual growth rate)        | 7.7     | 6.8     | 7.2     | 7.2     | 6.3     |
| Business borrowing (annual growth rate)       | 3.7     | 4.2     | 6.0     | 6.5     | 5.5     |
| Ratio of non-performing loans to total loans  | 2.9     | 2.9     | 3.4     | 3.6     | 3.8     |
| Repo rate                                     | 6.75    | 6.75    | 6.75    | 6.75    | 6.75    |
| Prime lending rate                            | 10.50   | 10.50   | 10.50   | 10.50   | 10.50   |
| Average lending rate                          | 10.04   | 10.12   | 10.09   | 10.19   | 10.26   |
| Average deposit rate                          | 6.45    | 5.68    | 5.52    | 5.57    | 5.94    |
| Average 91 T-Bill rate                        | 7.72    | 7.78    | 7.54    | 7.55    | 7.51    |
| Average 365 T-Bill rate                       | 7.78    | 7.59    | 7.64    | 7.78    | 7.72    |
| Fiscal sector indicators                      |         |         |         |         |         |
| Total Government debt (N\$ million)           | 74 039  | 78 331  | 80 592  | 86 647  | 87 530  |
| Domestic borrowing (N\$ million)              | 48 616  | 49 991  | 51 911  | 54 492  | 55 307  |
| External borrowing (N\$ million)              | 25 424  | 28 340  | 28 681  | 32 156  | 32 223  |
| Total debt as % of GDP                        | 40.4    | 40.2    | 41.4    | 44.5    | 44.9    |
| Total Government guarantees (N\$ million)     | 11 046  | 11 629  | 11 369  | 10 879  | 10 978  |
| Total Government guarantees as % of GDP       | 6.0     | 6.0     | 5.8     | 5.6     | 5.6     |
| External sector indicators                    |         |         |         |         |         |
| Merchandise trade balance (N\$ million)       | -5 540  | -3 979  | -5 830  | -4 704  | -2 696  |
| Current account balance (N\$ million)         | -1 019  | -532    | -867    | -1 078  | 1 113   |
| Financial account (N\$ million)               | -1 085  | -332    | -1 066  | -1 529  | 626     |
| Imports cover (months)                        | 4.0     | 4.7     | 4.2     | 4.1     | 5.3     |