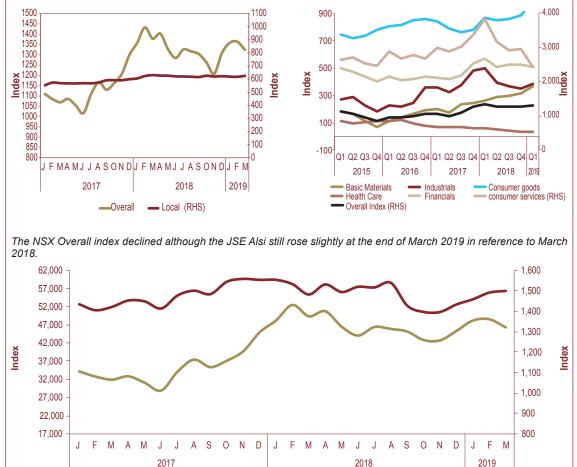

Quarterly Bulletin June 2019

2013 2013 2014 2015 2016

12.5

2.5

3543.08 254.879744 25314 3543.68 254.879744 25314 3543.68 254.879744 25314 3543.68 80,5 254.879744 25314

12.5

2.5

Bank of Namibia Quarterly Bulletin June 2019 Volume 28 No 1