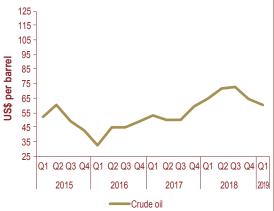

e mainly driven by good performances of the Naspers, Richemont, Anglo American and BHP Billiton shares (Figure 1.1). The London FTSE generated losses of 2.6 percent on a yearly basis but gained 1.9 percent on a quarterly basis to end the quarter at 7 279.19 index points. The negative gains generated on a yearly basis for the Nikkei, German DAX and FTSE were partly due to uncertainties surrounding the Brexit and US policy actions, which remained negative factors for financial markets.

#### Figure 1.2 (a-f): Selected commodity prices and price indices

a. The metal and energy price indices declined both year-on-year and quarter-on-quarter during the first quarter of 2019.



b. The price of Brent crude oil declined both year-on-year and quarter-on-quarter during the first quarter of 2019.



c. The FAO international food price index decreased on an annual basis but increased on a quarterly basis during the first quarter of 2019.



d. Maize prices in South Africa increased both on an annual and quarterly basis during the first quarter of 2019.



e. Copper and zinc prices declined on a yearly basis but increased on a quarterly basis during the first quarter of 2019.

f. The Uranium spot price increased on an annual basis but declined on a quarterly basis, whereas the gold price fell on yearly basis but rose on a quarterly basis.



Sources: World Bank, Food and Agriculture Organization of the United Nations (FAO) and South African Futures Exchange (SAFEX)

# **METALS, ENERGY AND FOOD**

#### Metal and Energy price index

International price indices for both metal and energy