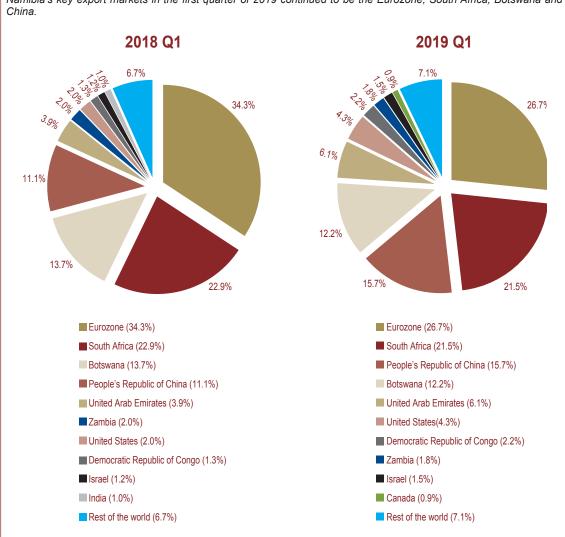

The domestic economic activity remained weak during the first quarter of 2019, and this was reflected in a number of sectors. The decline was mainly reflected in the weaker performance of the mining sector and the reduction in marketing activity in the agriculture sector, especially cattle marketed, weak activity in the construction and tourism sectors, as well as decreased real turnover for the wholesale and retail trade sector. Meanwhile performance in the manufacturing as well as transport and communication sectors improved during the quarter under review. Moreover, Namibia's inflation accelerated during the first quarter of 2019 compared to the same period in 2018, mainly driven by food and transport inflation.