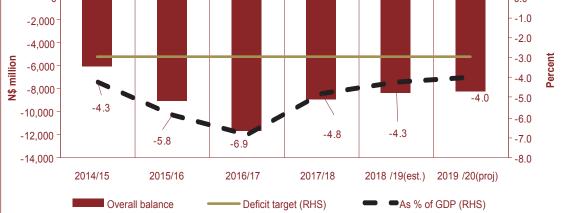

ar to the end of March 2019. The overall market capitalisation stood at N\$2.0 trillion at the end of the first quarter of 2019, compared to N\$2.1 trillion at the end of the same period in 2018 (Table 3.3).

**Indices for most industries declined during the period under review, compared to the corresponding quarter of 2018.** The indices of Industrials, Health care, Consumer Services and Financials declined by 23.5 percent, 43.1 percent 36.7 percent and 9.6 percent, respectively, at the end of the first quarter of 2019, when compared to the same quarter in 2018 (Figure 3.10b). In contrast, the share price indices for the basic materials and consumer goods rose by 38.5 percent and 13.8 percent over the same period, respectively.

# 80,547934

88.88

# FISCAL DEVELOPMENTS<sup>13</sup>







b. Government's total debt as a percentage of GDP increased during the fourth quarter of FY 2018/19 and continued to trend above the debt ceiling.



c. Total loan guarantees as a ratio of GDP edged lower during the year under review and remained within the set ceiling.



Sources: Bank of Namibia (BoN) and Ministry of finance (MoF)

<sup>3</sup> Please note that the analysis of the fiscal developments is in fiscal quarters and not in calendar year quarters. Fiscal year starts in April each year. The GDP estimates used in this section is based on the 2018 Namibia Statistics Agency Preliminary National Accounts and Bank of Namibia Economic Outlook for April 2019.

**Central Government's budget deficit is estimated to have narrowed during Fiscal Year (FY) 2018/19, compared to the preceding