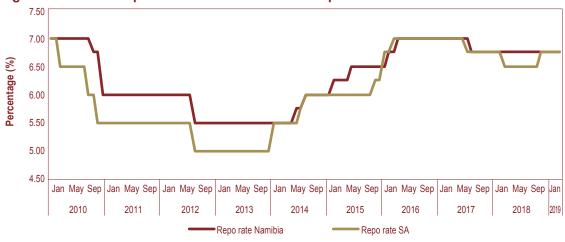

Quarterly Bulletin June 2019

2013 2013 2014 2015 2016

12.5

2.5

3543.08 254.879744 25314 3543.68 254.879744 25314 3543.68 254.879744 25314 3543.68 80,5 254.879744 25314

12.5

2.5

Bank of Namibia Quarterly Bulletin June 2019 Volume 28 No 1