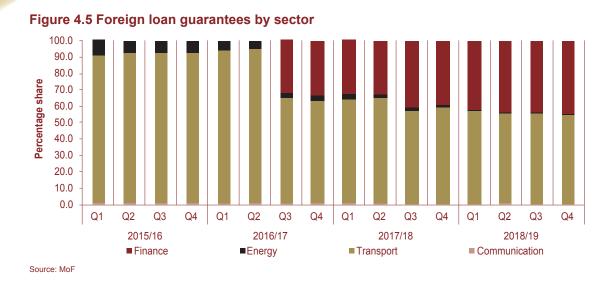

year and quarter-on-quarter, respectively (Table 4.2).

With regard to sectoral allocations, transport and finance remained the dominant sectors in the foreign loan guarantees portfolio during FY2018/19. The transport sector accounted for 54.2 percent of total foreign loan guarantees during the period under review (Figure 4.5). This represented a decline of 4.6 percentage points relative to the corresponding period of FY2017/18. This was as a result of principal repayments of foreign loan issued to the transportation sector, which led to an increase in the share of foreign guarantees in the financial sector, the second largest with a share of 44.2 percent. The energy sector made up 1.0 percent, while the communication sector accounted for 0.5 percent of the total foreign loan guarantees.



# 54 Page

# FOREIGN TRADE AND PAYMENTS

# **EXTERNAL SECTOR DEVELOPMENTS**



a. Namibia recorded a net lending to the rest of the world during the first quarter of 2019.



c. International reserves rose both on a quarterly and annual basis, partly due to net capital inflows.



b. Namibia's merchandise trade deficit narrowed further both on an annual and quarterly basis, during the first quarter of 2019.



d. Namibia's external balance sheet recorded a lower net liability position both on a yearly and quarterly basis.



Sources: BoN and NSA

# BALANCE OF PAYMENTS

# **CURRENT ACCOUNT**

Namibia recorded a current account surplus during the first quarter of 2019, for the first time since the third quarter of 2011. Namibia's current account balance recorded a surplus of N\$1.1 billion