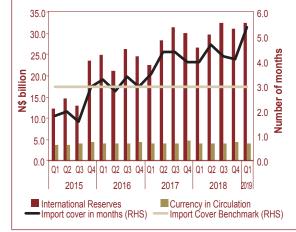

# **KEY DOMESTIC ECONOMIC INDICATORS**

| Yearly economic indicators                    | 2015    | 2016    | 2017    | 2018    | 2019*   |
|-----------------------------------------------|---------|---------|---------|---------|---------|
| Population (million)                          | 2.31    | 2.35    | 2.40    | 2.44    | 2.49    |
| Gini coefficient                              | 0.597   | 0.560   | 0.560   | 0.560   | 0.560   |
| Namibia Dollar per US Dollar (period average) | 12.7507 | 14.7088 | 13.3129 | 13.2339 | 14.1263 |
| Annual average inflation rate                 | 3.4     | 6.7     | 6.2     | 4.3     | 4.5     |
| Government budget balance as % of GDP**       | -5.8    | -6.9    | -4.8    | -4.3    | -4.0    |
| Quarterly economic indicators                 |         | 20      | 18      |         | 2019    |
|                                               | Q1      | Q2      | Q3      | Q4      | Q1      |
| Real sector indicators                        |         |         |         |         |         |
| Real GDP (year-on-year growth)                | -0.5    | 2.4     | -0.2    | -1.9    | -2.0    |
| Inflation rate (quarterly average)            | 3.5     | 3.8     | 4.6     | 5.3     | 4.5     |
| New vehicle sales (number)                    | 3 062   | 2 877   | 3 237   | 2 822   | 2 343   |
| Monetary and financial sector indicators      |         |         |         |         |         |
| NFA (annual growth rate)                      | 1.4     | 8.0     | -3.9    | 22.3    | 35.8    |
| Domestic credit (annual growth rate)          | 12.1    | 10.6    | 12.7    | 7.5     | 6.6     |
| Private sector credit (annual growth rate)    | 6.0     | 5.7     | 6.7     | 6.9     | 6.0     |
| Individual credit (annual growth rate)        | 7.7     | 6.8     | 7.2     | 7.2     | 6.3     |
| Business borrowing (annual growth rate)       | 3.7     | 4.2     | 6.0     | 6.5     | 5.5     |
| Ratio of non-performing loans to total loans  | 2.9     | 2.9     | 3.4     | 3.6     | 3.8     |
| Repo rate                                     | 6.75    | 6.75    | 6.75    | 6.75    | 6.75    |
| Prime lending rate                            | 10.50   | 10.50   | 10.50   | 10.50   | 10.50   |
| Average lending rate                          | 10.04   | 10.12   | 10.09   | 10.19   | 10.26   |
| Average deposit rate                          | 6.45    | 5.68    | 5.52    | 5.57    | 5.94    |
| Average 91 T-Bill rate                        | 7.72    | 7.78    | 7.54    | 7.55    | 7.51    |
| Average 365 T-Bill rate                       | 7.78    | 7.59    | 7.64    | 7.78    | 7.72    |
| Fiscal sector indicators                      |         |         |         |         |         |
| Total Government debt (N\$ million)           | 74 039  | 78 331  | 80 592  | 86 647  | 87 530  |
| Domestic borrowing (N\$ million)              | 48 616  | 49 991  | 51 911  | 54 492  | 55 307  |
| External borrowing (N\$ million)              | 25 424  | 28 340  | 28 681  | 32 156  | 32 223  |
| Total debt as % of GDP                        | 40.4    | 40.2    | 41.4    | 44.5    | 44.9    |
| Total Government guarantees (N\$ million)     | 11 046  | 11 629  | 11 369  | 10 879  | 10 978  |
| Total Government guarantees as % of GDP       | 6.0     | 6.0     | 5.8     | 5.6     | 5.6     |
| External sector indicators                    |         |         |         |         |         |
| Merchandise trade balance (N\$ million)       | -5 540  | -3 979  | -5 830  | -4 704  | -2 696  |
| Current account balance (N\$ million)         | -1 019  | -532    | -867    | -1 078  | 1 113   |
| Financial account (N\$ million)               | -1 085  | -332    | -1 066  | -1 529  | 626     |
| Imports cover (months)                        | 4.0     | 4.7     | 4.2     | 4.1     | 5.3     |