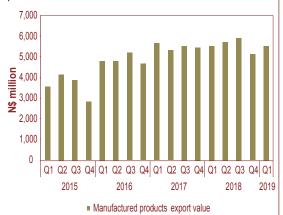

The domestic economic activity remained weak during the first quarter of 2019, and this was reflected in a number of sectors. The decline was mainly reflected in the weaker performance of the mining sector and the reduction in marketing activity in the agriculture sector, especially cattle marketed, weak activity in the construction and tourism sectors, as well as decreased real turnover for the wholesale and retail trade sector. Meanwhile performance in the manufacturing as well as transport and communication sectors improved during the quarter under review. Moreover, Namibia's inflation accelerated during the first quarter of 2019 compared to the same period in 2018, mainly driven by food and transport inflation.