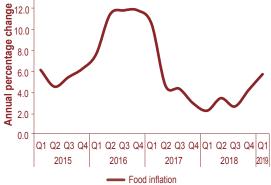

The domestic economic activity remained weak during the first quarter of 2019, and this was reflected in a number of sectors. The decline was mainly reflected in the weaker performance of the mining sector and the reduction in marketing activity in the agriculture sector, especially cattle marketed, weak activity in the construction and tourism sectors, as well as decreased real turnover for the wholesale and retail trade sector. Meanwhile performance in the manufacturing as well as transport and communication sectors improved during the quarter under review. Moreover, Namibia's inflation accelerated during the first quarter of 2019 compared to the same period in 2018, mainly driven by food and transport inflation.