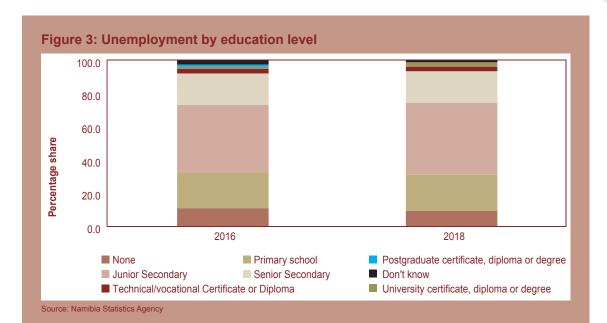

Quarterly Bulletin June 2019

2013 2013 2014 2015 2016

12.5

2.5

3543.08 254.879744 25314 3543.68 254.879744 25314 3543.68 254.879744 25314 3543.68 80,5 254.879744 25314

12.5

2.5

Bank of Namibia Quarterly Bulletin June 2019 Volume 28 No 1