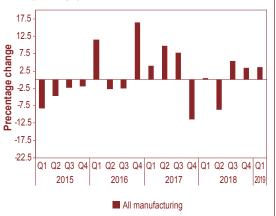

The domestic economic activity remained weak during the first quarter of 2019, and this was reflected in a number of sectors. The decline was mainly reflected in the weaker performance of the mining sector and the reduction in marketing activity in the agriculture sector, especially cattle marketed, weak activity in the construction and tourism sectors, as well as decreased real turnover for the wholesale and retail trade sector. Meanwhile performance in the manufacturing as well as transport and communication sectors improved during the quarter under review. Moreover, Namibia's inflation accelerated during the first quarter of 2019 compared to the same period in 2018, mainly driven by food and transport inflation.