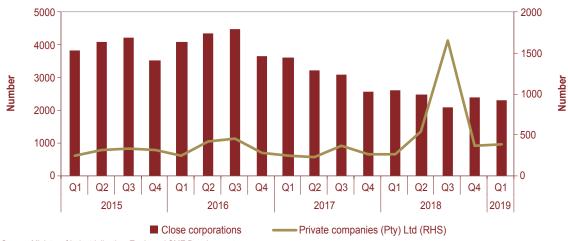

Quarterly Bulletin June 2019

2013 2013 2014 2015 2016

12.5

2.5

3543.08 254.879744 25314 3543.68 254.879744 25314 3543.68 254.879744 25314 3543.68 80,5 254.879744 25314

12.5

2.5

Bank of Namibia Quarterly Bulletin June 2019 Volume 28 No 1