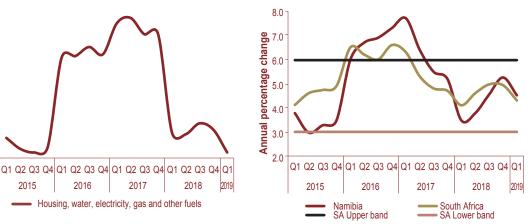

he basic education systems as soon as they turn 15 years of age.

# PRICE DEVELOPMENTS

#### Figure 2.8 (a-f): Price developments

a. Annual inflation in Namibia increased year-on-year during the first quarter of 2019 but declined quarter-onquarter.



c. ...coupled with an acceleration in inflation for transport, although it slowed, quarter-on-quarter.





b. The yearly increase in inflation was mainly driven by a



d. Pump prices for petrol and both grades of diesel rose annually, mainly due to increases in international oil prices, but declined quarter-on-quarter.



e. Meanwhile, housing inflation declined during the quarter under review, as reflected in rental payments as well as electricity and gas sub-categories.

10.0

9.0

80

4.0 3.0 20

2015

2016

7.0**N\$ ber litre**6.05.0



f. Inflation for Namibia continued to exceed that of South Africa during the first quarter of 2019.

Sources: Namibia Statistics Agency (NSA), Ministry of Mines and Energy and Statistics South Africa

2017

Housing, water, electricity, gas and other fuels

2018

**Namibia's inflation increased year-on-year during the first quarter of 2019 but declined on a quarterly basis.** Namibia's inflation increased by 1.0 percentage point to 4.5 percent during the first quarter of 2019 (Figure 2.8a). The rise was mainly due to an acceleration in inflation for the categories of *food* and *non-alcoholic beverages* as well as *transport* during the period under review. This was mainly on account of poor harvest in South Africa coupled with an increase in international oil prices. Meanwhile, inflation