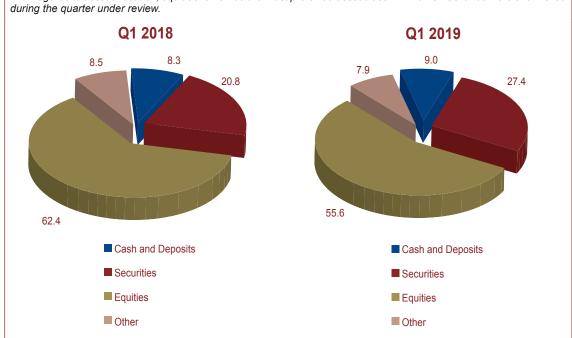

# **METALS, ENERGY AND FOOD**

#### Metal and Energy price index

International price indices for both metal and energy commodities declined during the first quarter of 2019, both on a yearly and quarterly basis. The metal price index fell by 9.0 percent and 12.1 percent on a quarterly and annual basis, respectively, to 84.0 index points due to slowing demand in EMDEs, notably China (Figure 1.2a). Likewise, the energy price index declined by 11.5 percent and 6.1 percent, quarter-on-quarter and year-on-year, respectively to 77.0 index points. This was mainly due to oil prices that declined during the quarter under review, on the back of weak demand and oversupplied markets.