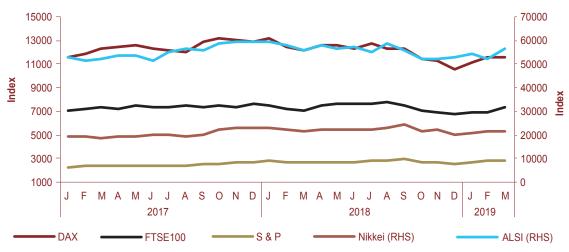

50 percent at its most recent meeting in June 2019. The Central Bank of Brazil likewise kept its policy rate unchanged at 6.50 percent amidst increased global uncertainties. On the contrary, the Reserve Bank of India (RBI) cut its policy rate by 25 basis points to 6.25 percent during the quarter, in an attempt to boost the slowing economy. RBI further cut its rate by 25 basis points each at April and June 2019 meetings to 5.75 percent on concerns about the sharp slowdown in investment activity coupled with continuing moderation in private consumption growth. The Bank of Angola reduced its benchmark rate during the quarter and reduced its policy rate by a further 25 basis point to 15.50 percent at its most recent meeting in May 2019, amid slowing inflation.

#### **STOCK MARKET PRICES**





Source: Bloomberg

Most monitored stock indices registered losses on an annual basis but performed positively on a quarterly basis during the first quarter of 2019. All the other monitored stock markets registered losses on an annual basis during the first quarter of 2019, with the exception of the US Standard & Poor (S&P 500). On a quarterly basis however, most monitored stock markets, except Nikkei, registered positive gains during the review period. Despite evidence of slowing global growth that continued to mount, global equities continued to improve from their weak levels at the end of 2018. The decision by the US Federal Reserve Board to substantially change its view and its decision to pause the interest rate hiking cycle was positive for the S&P 500. The S&P 500 gained 1.8 percen