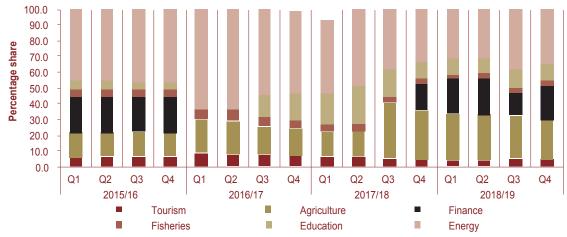

he quarter under review, while on a quarterly basis domestic debt rose by 0.1 percentage point.

In terms of sectoral distribution, the energy sector continued to dominate total domestic loan guarantees during the period under review. The share of total domestic loan guarantees issued to the energy sectors stood at 34.7 percent, which is a 0.7 percentage point higher compared to the corresponding quarter in the previous year. This was mainly owing to a decline in the share of guarantees in the agricultural sector which declined by 6.5 percentage points to 25.0 percent. The finance sector took up the third highest percentage share of domestic loan guarantee issuance, accounting for 21.7 percent, which was 5.3 percentage points higher compared to the fourth quarter of 2017/18 (Figure 4.4).



#### Figure 4.4 Domestic loan guarantees by sector

Source: MoF

### Foreign loan guarantees

**Total foreign loan guarantees declined both on a yearly and quarterly basis during the fourth quarter of FY2018/19.** Total foreign loan guarantees declined by 0.3 percent and 0.9 percent to N\$9.0 billion, yearly and quarterly, respectively, during the fiscal quarter under review. The reduction was owing to repayments of foreign loans issued to the transport sector. As a percentage of GDP, total foreign loan guarantees declined by 0.3 percent year-on-year and quarter-on-quarter, respectively (Table 4.2).

With regard to sectoral allocations, transport and finance remained the dominant sectors in the foreign loan guarantees portfolio during FY2018/19. The transport sector accounted for 54.2 pe