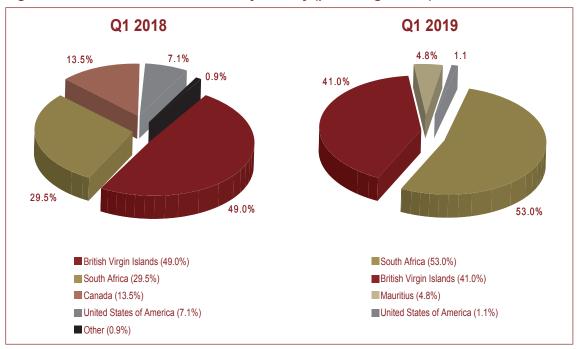

Quarterly Bulletin June 2019

2013 2013 2014 2015 2016

12.5

2.5

3543.08 254.879744 25314 3543.68 254.879744 25314 3543.68 254.879744 25314 3543.68 80,5 254.879744 25314

12.5

2.5

Bank of Namibia Quarterly Bulletin June 2019 Volume 28 No 1