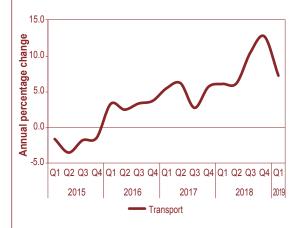

Quarterly Bulletin June 2019

2013 2013 2014 2015 2016

12.5

2.5

3543.08 254.879744 25314 3543.68 254.879744 25314 3543.68 254.879744 25314 3543.68 80,5 254.879744 25314

12.5

2.5

Bank of Namibia Quarterly Bulletin June 2019 Volume 28 No 1