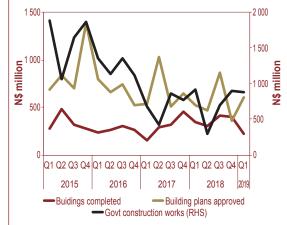

The domestic economic activity remained weak during the first quarter of 2019, and this was reflected in a number of sectors. The decline was mainly reflected in the weaker performance of the mining sector and the reduction in marketing activity in the agriculture sector, especially cattle marketed, weak activity in the construction and tourism sectors, as well as decreased real turnover for the wholesale and retail trade sector. Meanwhile performance in the manufacturing as well as transport and communication sectors improved during the quarter under review. Moreover, Namibia's inflation accelerated during the first quarter of 2019 compared to the same period in 2018, mainly driven by food and transport inflation.