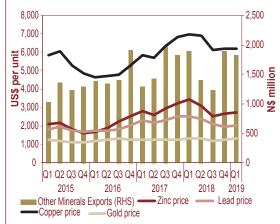

of the Balance of Payments and International Investment Position (BPM6) manual, as opposed to using the general trade statistics used in the National Accounts. BoN migrated to BPM6 in June 2017, while NSA is in the process of migrating to the 2008 System of National Accounts (SNA). Going forward, these differences will be minimised when the process of SNA migration is completed.

### **EXPORTS**

### Figure 5.2 (a-f): Export commodities

a. Rough diamonds exports declined both on an annual and quarterly basis, partly due to an increased share of lower-valued diamonds in the production mix.



c. During the first quarter of 2019, the value of exports of other minerals<sup>18</sup> declined both on an annual and quarterly basis, mainly due to lower earnings from salt and lead concentrates.



e. Export earnings from food and live animals declined both on an annual and quarterly basis, owing to a decline in the number of live weaners exported to South Africa.



Source: BoN surveys

<sup>18</sup> These include gold, zinc concentrate, copper concentrate, lead concentrate, salt, mangansese and dimensional stones.

b. The value of foreign earnings from uranium increased on an annual basis, largely attributed to a rise in the volume exported, while it declined on a quarterly basis.



d. Export earnings from manufactured products rose both on an annual and quarterly basis, mainly on account of increased earnings from refined zinc, beverages and polished diamonds.



f. The average price of beef rose both year-on-year and on a quarterly basis, mainly due to increased demand from lo