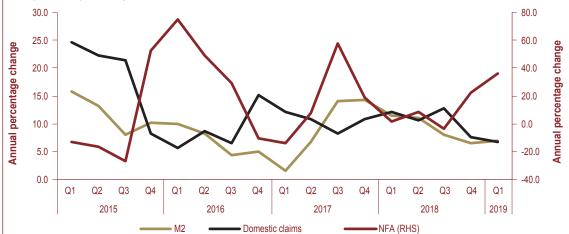

Quarterly Bulletin June 2019

2013 2013 2014 2015 2016

12.5

2.5

3543.08 254.879744 25314 3543.68 254.879744 25314 3543.68 254.879744 25314 3543.68 80,5 254.879744 25314

12.5

2.5

Bank of Namibia Quarterly Bulletin June 2019 Volume 28 No 1