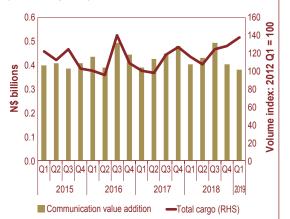

The domestic economic activity remained weak during the first quarter of 2019, and this was reflected in a number of sectors. The decline was mainly reflected in the weaker performance of the mining sector and the reduction in marketing activity in the agriculture sector, especially cattle marketed, weak activity in the construction and tourism sectors, as well as decreased real turnover for the wholesale and retail trade sector. Meanwhile performance in the manufacturing as well as transport and communication sectors improved during the quarter under review. Moreover, Namibia's inflation accelerated during the first quarter of 2019 compared to the same period in 2018, mainly driven by food and transport inflation.