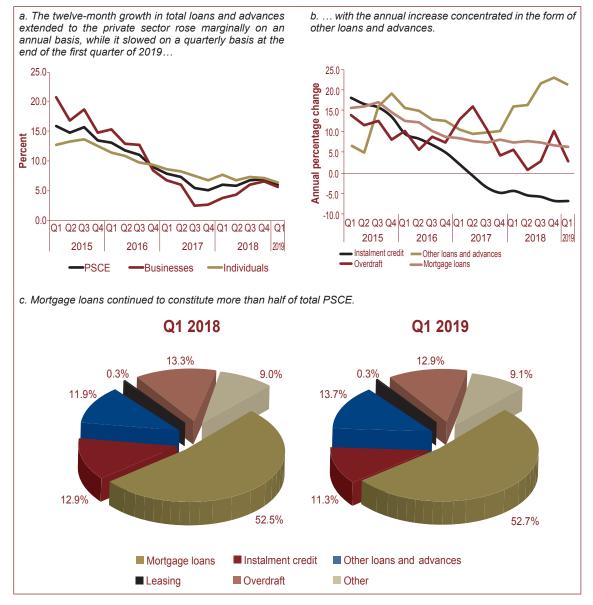

|        | 2017 |      |      |      | 2018 |      |      |      | 2019 |
|--------|------|------|------|------|------|------|------|------|------|
|        | Q1   | Q2   | Q3   | Q4   | Q1   | Q2   | Q3   | Q4   | Q1   |
| AEs    |      |      |      |      |      |      |      |      |      |
| US     | 2.5  | 1.9  | 1.9  | 2.1  | 2.2  | 2.7  | 2.6  | 2.2  | 1.7  |
| UK     | 2.1  | 2.7  | 2.8  | 3.0  | 2.7  | 2.4  | 2.5  | 2.3  | 1.9  |
| EU     | 1.8  | 1.5  | 1.4  | 1.4  | 1.2  | 1.7  | 2.1  | 1.9  | 1.4  |
| Japan  | 0.3  | 0.4  | 0.6  | 0.6  | 1.4  | 0.7  | 1.1  | 0.8  | 0.3  |
| EMDEs  |      |      |      |      |      |      |      |      |      |
| Brazil | 4.9  | 3.6  | 2.6  | 2.8  | 2.8  | 3.3  | 4.4  | 4.1  | 4.0  |
| Russia | 4.6  | 4.2  | 3.4  | 2.6  | 2.3  | 2.4  | 3.0  | 3.9  | 5.2  |
| India  | 3.5  | 2.2  | 3.0  | 4.6  | 4.6  | 4.8  | 3.9  | 2.6  | 2.4  |
| China  | 1.4  | 1.4  | 1.6  | 1.8  | 2.2  | 1.8  | 2.3  | 2.2  | 1.8  |
| SA     | 6.3  | 5.3  | 4.8  | 4.7  | 4.1  | 4.5  | 5.0  | 4.9  | 4.2  |
| Angola | 38.2 | 32.6 | 25.9 | 24.9 | 21.7 | 19.9 | 18.9 | 18.3 | 17.9 |

#### Table 1.2: Quarterly average inflation rates for selected economies (percent)

Sources: Statistical Offices of respective countries & Trading Economics

Inflation in the monitored EMDEs diverged both year-on-year and quarterly basis during the first quarter of 2019. Average inflation rate for India declined to 2.4 percent during the first quarter of 2019, down from 4.6 percent and 2.6 percent, yearly and quarterly, as food prices continued to decline (Table 1.3). Similarly, China's average inflation rate declined to 1.8 percent during the first quarter of 2019, down from 2.2 percent in the previous year and quarter, respectively, mainly due to a notable slowdown in the prices of food coupled with weak domestic demand. Similarly, SA's inflation was marginally up at 4.2 percent from 4.1 percent a year ago. This inflation rate for South Africa during the first quarter was however lower than the 4.9 percent in the previous quarter mainly due to falling fuel prices. Inflation in Angola continued to trend downwards since the beginning of 2018, as the cost of food and non-alcoholic beverages slowed. It averaged 17.9 percent during the quarter, down from 21.7 percent during the corresponding quarter of 2019. In contrast, inflation in Russia accelerated to 5.2 percent during the first quarter of 2019, higher than 2.3 percent a year ago and 3.9 percent in the precious quarter, mainly driven by the high cost of food. Inflation in Brazil increased to average 4.0 percent during the first quarter of 2019, up from 2.8 percent during the corresponding quarter of 2018, and marginally higher than 4.1 percent in the previous quarter, as high food inflation was offset by fuel prices that slowed sharply.

# **MONETARY POLICY STANCES**

All central banks in the monitored AEs kept their key policy rates unchanged during the first quarter of 2019 and at their most recent meetings. The US Federal Open Market Committee (FOMC) maintained its target range for the federal funds rate during the first quarter of 2019 and at its most recent meeting in June 2019 (Table 1.3). The FOMC noted solid growth in economic activity and the labour market remained strong. The European Central Bank (ECB) kept its benchmark refinancing rate at 0.00 percent during the quarter and at its most recent meeting in June 2019. The ECB reiterated its expectations for key interest rates to remain at record low levels at least through 2019, amid global growth concerns. Similarly, the Bank of England (BoE) kept its policy rate unchanged at 0.75 percent during the first quarter of 2019, amidst the weakest economic growth in 10 years, given persistent concerns around Brexit, coupled with global economic slowdown and slowing inflation. Similarly, the Bank of Japan (BoJ) also kept its policy rate unchanged at -0.10 percent and the target for the 10-year government bond yield at around zero percent. The Bank of Japan indicated that the current short-term and long-term interest rates would be maintained for an extended period, at least through 2020, considering uncertainties regarding economic activity and prices as well as the effects of the scheduled consumption tax increase developments in overseas economies.

| Country or<br>grouping | Policy rate name    | Month<br>of Last<br>meeting | Policy rates<br>at Last<br>meeting (%) | Policy rate<br>change in<br>Q12019 (%) | Latest<br>Inflation rate<br>(%) | Real interest<br>rate (%) |
|------------------------|---------------------|-----------------------------|----------------------------------------|----------------------------------------|---------------------------------|---------------------------|
| AEs                    |                     |                             |                                        |                                        |                                 |                           |
| USA                    | Federal funds rate  | June-19                     | 2.25-2.50                              | 0.00                                   | 1.8                             | 0.7                       |
| UK                     | Bank rate           | June-19                     | 0.75                                   | 0.00                                   | 2.0                             | -1.3                      |
| Euro Area              | Refinancing rate    | June-19                     | 0.00                                   | 0.00                                   | 1.2                             | -1.2                      |
| Japan                  | Call rate           | June-19                     | -0.10                                  | 0.00                                   | 0.7                             | -0.8                      |
| EMDEs                  |                     |                             |                                        |                                        |                                 |                           |
| Brazil                 | SELIC rate          | June-19                     | 6.50                                   | 0.00                                   | 4.7                             | 1.8                       |
| Russia                 | Key rate            | June-19                     | 7.50                                   | 0.00                                   | 5.1                             | 2.4                       |
| India                  | Repo rate           | June-19                     | 5.75                                   | -0.25                                  | 3.1                             | 3.2                       |
| China                  | Lending rate        | Mar-19                      | 4.35                                   | 0.00                                   | 2.7                             | 1.7                       |
| SA                     | Repo rate           | May-19                      | 6.75                                   | 0.00                                   | 4.5                             | 2.3                       |
| Angola                 | Basic Interest Rate | May-19                      | 15.50                                  | -0.75                                  | 17.1                            | -1.6                      |

#### Table 1.3: Selected economies' latest monetary policy rates

Sources: Trading Economics, respective central banks,

In the EMDEs, all monitored central banks kept their monetary policy stances unchanged during the first quarter of 2019, except in India. The South African Reserve Bank (SARB) maintained its reporate at its meeting in March 2019 amid a challenging domestic economic outlook, with inflation close the mid-point of the target range of 3-6 percent (Table 1.3). Similarly, the Bank of Russia kept its policy rate unchanged during the quarter, while it reduced the rate by 0.25 percentage points to 7.50 percent at its most recent meeting in June 2019. The Central Bank of Brazil likewise kept its policy rate unchanged at 6.50 percent amidst increased global uncertainties. On the contrary, the Reserve Bank of India (RBI) cut its policy rate by 25 basis points to 6.25 percent during the quarter, in an attempt to boost the slowing economy. RBI further cut its rate by 25 basis points each at April and June 2019 meetings to 5.75 percent on concerns about the sharp slowdown in investment activity coupled with continuing moderation in private consumption growth. The Bank of Angola reduced its benchmark rate during the quarter and reduced its policy rate by a further 25 basis point to 15.50 percent at its most recent meeting in May 2019, amid slowing inflation.

#### **STOCK MARKET PRICES**

Source: Bloomberg

Most monitored stock indices registered losses on an annual basis but performed positively on a quarterly basis during the first quarter of 2019. All the other monitored stock markets registered losses on an annual basis during the first quarter of 2019, with the exception of the US Standard & Poor (S&P 500). On a quarterly basis however, most monitored stock markets, except Nikkei, registered positive gains during the review period. Despite evidence of slowing global growth that continued to mount, global equities continued to improve from their weak levels at the end of 2018. The decision by the US Federal Reserve Board to substantially change its view and its decision to pause the interest rate hiking cycle was positive for the S&P 500. The S&P 500 gained 1.8 percent and 4.3 percent on a yearly and quarterly basis, respectively.