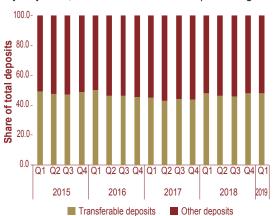

Quarterly Bulletin June 2019

2013 2013 2014 2015 2016

12.5

2.5

3543.08 254.879744 25314 3543.68 254.879744 25314 3543.68 254.879744 25314 3543.68 80,5 254.879744 25314

12.5

2.5

Bank of Namibia Quarterly Bulletin June 2019 Volume 28 No 1