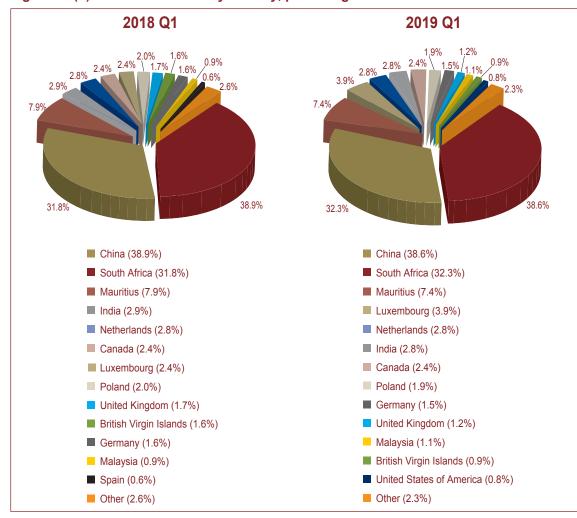

Quarterly Bulletin June 2019

2013 2013 2014 2015 2016

12.5

2.5

3543.08 254.879744 25314 3543.68 254.879744 25314 3543.68 254.879744 25314 3543.68 80,5 254.879744 25314

12.5

2.5

Bank of Namibia Quarterly Bulletin June 2019 Volume 28 No 1