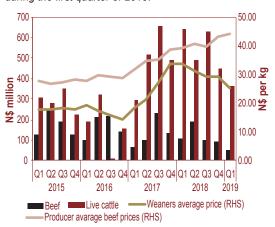

The domestic economic activity remained weak during the first quarter of 2019, and this was reflected in a number of sectors. The decline was mainly reflected in the weaker performance of the mining sector and the reduction in marketing activity in the agriculture sector, especially cattle marketed, weak activity in the construction and tourism sectors, as well as decreased real turnover for the wholesale and retail trade sector. Meanwhile performance in the manufacturing as well as transport and communication sectors improved during the quarter under review. Moreover, Namibia's inflation accelerated during the first quarter of 2019 compared to the same period in 2018, mainly driven by food and transport inflation.