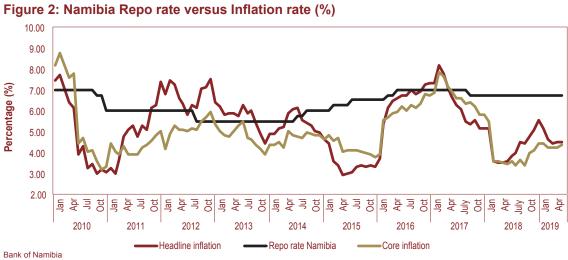

Quarterly Bulletin June 2019

2013 2013 2014 2015 2016

12.5

2.5

3543.08 254.879744 25314 3543.68 254.879744 25314 3543.68 254.879744 25314 3543.68 80,5 254.879744 25314

12.5

2.5

Bank of Namibia Quarterly Bulletin June 2019 Volume 28 No 1