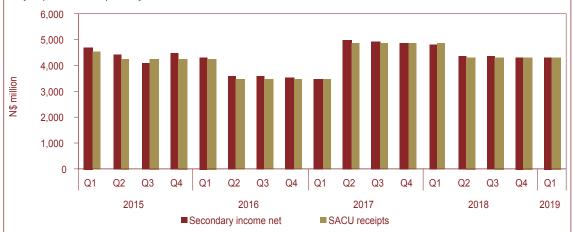

Quarterly Bulletin June 2019

2013 2013 2014 2015 2016

12.5

2.5

3543.08 254.879744 25314 3543.68 254.879744 25314 3543.68 254.879744 25314 3543.68 80,5 254.879744 25314

12.5

2.5

Bank of Namibia Quarterly Bulletin June 2019 Volume 28 No 1