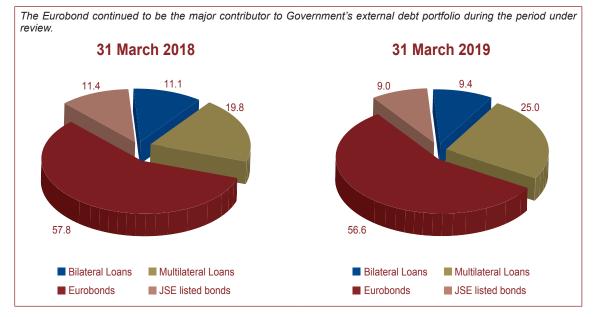

frican Development bank (AfDB) loan coupled with exchange rate depreciation. Government external debt stock rose, yearly by 26.8 percent to N\$32.2 billion during the FY2018/19 (Table 4.2). The yearly rise was due to the disbursement of the second tranche of the loan from the AfDB. Furthermore, the exchange rate<sup>16</sup> depreciation also affected those instruments denominated in foreign currency during the period under review. On a quarterly basis, Central Government external debt, rose slightly by 0.2 percent during the period under review, mainly due to the depreciation of the local currency against major foreign currencies. As a percentage of GDP, external debt rose year-on-year by 2.7 percentage points to 16.5 percent, while quarter-on-quarter remained unchanged at 16.5 percent.



### Figure 4.2: External debt by type (percent)

The Eurobond debt remained the major component of the Government's external debt stock, even though their share declined during the period under review, owing to a rise in the share of multilateral loans. At the end of the fourth quarter of FY2018/19, the Eurobonds accounted for 56.6 percent of the Government's external debt stock, which is a decline of 1.2 percentage points compared to the same period of the previous fiscal year (Figure 4.2). The decline was attributed to an increase in the share of multilateral loans, which constituted the second largest portion of the Central Government's total external debt, accounting for 25.0 percent. The rise in multilateral loans were due to the disbursement of the second tranche of the AfDB loan t