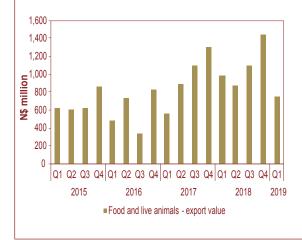

to BPM6 in June 2017, while NSA is in the process of migrating to the 2008 System of National Accounts (SNA). Going forward, these differences will be minimised when the process of SNA migration is completed.

### **EXPORTS**

### Figure 5.2 (a-f): Export commodities

a. Rough diamonds exports declined both on an annual and quarterly basis, partly due to an increased share of lower-valued diamonds in the production mix.



c. During the first quarter of 2019, the value of exports of other minerals<sup>18</sup> declined both on an annual and quarterly basis, mainly due to lower earnings from salt and lead concentrates.



e. Export earnings from food and live animals declined both on an annual and quarterly basis, owing to a decline in the number of live weaners exported to South Africa.



Source: BoN surveys

<sup>18</sup> These include gold, zinc concentrate, copper concentrate, lead concentrate, salt, mangansese and dimensional stones.

b. The value of foreign earnings from uranium increased on an annual basis, largely attributed to a rise in the volume exported, while it declined on a quarterly basis.



d. Export earnings from manufactured products rose both on an annual and quarterly basis, mainly on account of increased earnings from refined zinc, beverages and polished diamonds.



f. The average price of beef rose both year-on-year and on a quarterly basis, mainly due to increased demand from local export abattoirs, while weaner prices declined during the first quarter of 2019.



# MINERAL EXPORTS

### **Rough diamonds**

Export earnings from rough diamonds decli