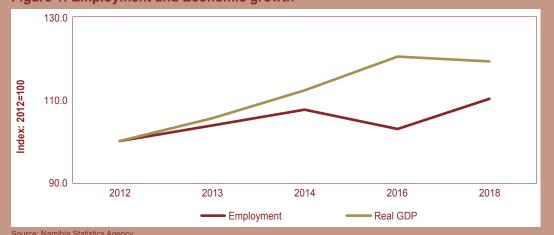

Quarterly Bulletin June 2019

2013 2013 2014 2015 2016

12.5

2.5

3543.08 254.879744 25314 3543.68 254.879744 25314 3543.68 254.879744 25314 3543.68 80,5 254.879744 25314

12.5

2.5

Bank of Namibia Quarterly Bulletin June 2019 Volume 28 No 1