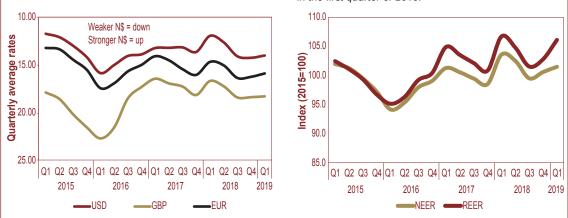

Quarterly Bulletin June 2019

2013 2013 2014 2015 2016

12.5

2.5

3543.08 254.879744 25314 3543.68 254.879744 25314 3543.68 254.879744 25314 3543.68 80,5 254.879744 25314

12.5

2.5

Bank of Namibia Quarterly Bulletin June 2019 Volume 28 No 1