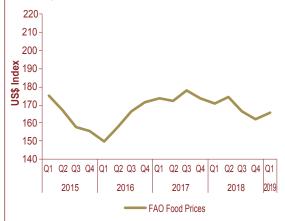

losses of 2.6 percent on a yearly basis but gained 1.9 percent on a quarterly basis to end the quarter at 7 279.19 index points. The negative gains generated on a yearly basis for the Nikkei, German DAX and FTSE were partly due to uncertainties surrounding the Brexit and US policy actions, which remained negative factors for financial markets.

#### Figure 1.2 (a-f): Selected commodity prices and price indices

a. The metal and energy price indices declined both year-on-year and quarter-on-quarter during the first quarter of 2019.



b. The price of Brent crude oil declined both year-on-year and quarter-on-quarter during the first quarter of 2019.



c. The FAO international food price index decreased on an annual basis but increased on a quarterly basis during the first quarter of 2019.



d. Maize prices in South Africa increased both on an annual and quarterly basis during the first quarter of 2019.



e. Copper and zinc prices declined on a yearly basis but increased on a quarterly basis during the first quarter of 2019.

f. The Uranium spot price increased on an annual basis but declined on a quarterly basis, whereas the gold price fell on yearly basis but rose on a quarterly basis.



Sources: World Bank, Food and Agriculture Organization of the United Nations (FAO) and South African Futures Exchange (SAFEX)

# **METALS, ENERGY AND FOOD**

#### Metal and Energy price index

International price indices for both metal and energy commodities declined during the first quarter of 2019, both on a yearly and quarterly basis. The metal price index fell by 9.0 percent and 12.1