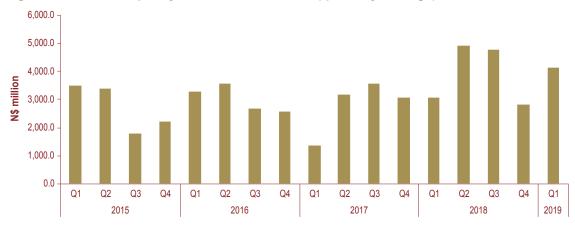

e. Copper and zinc prices declined on a yearly basis but increased on a quarterly basis during the first quarter of 2019.

f. The Uranium spot price increased on an annual basis but declined on a quarterly basis, whereas the gold price fell on yearly basis but rose on a quarterly basis.

Sources: World Bank, Food and Agriculture Organization of the United Nations (FAO) and South African Futures Exchange (SAFEX)