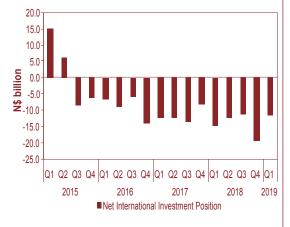

which led to an increase in the share of foreign guarantees in the financial sector, the second largest with a share of 44.2 percent. The energy sector made up 1.0 percent, while the communication sector accounted for 0.5 percent of the total foreign loan guarantees.



# 54 Page

# FOREIGN TRADE AND PAYMENTS

# **EXTERNAL SECTOR DEVELOPMENTS**



a. Namibia recorded a net lending to the rest of the world during the first quarter of 2019.



c. International reserves rose both on a quarterly and annual basis, partly due to net capital inflows.



b. Namibia's merchandise trade deficit narrowed further both on an annual and quarterly basis, during the first quarter of 2019.



d. Namibia's external balance sheet recorded a lower net liability position both on a yearly and quarterly basis.



Sources: BoN and NSA

# BALANCE OF PAYMENTS

# **CURRENT ACCOUNT**

Namibia recorded a current account surplus during the first quarter of 2019, for the first time since the third quarter of 2011. Namibia's current account balance recorded a surplus of N\$1.1 billion during the first quarter of 2019, from a deficit of N\$1.0 billion and N\$1.1 billion in the corresponding quarter of the previous year and the fourth quarter of 2018, respectively (Table 5.1). The surplus was mainly due to the significant narrowing in the merchandise trade deficit. This was largely driven by the substantial decline in the value of merchandise imports and to a lesser extent, an increase in export earnings. The registered surplus is in line with the weak domestic economic activity as partly reflected in slowe