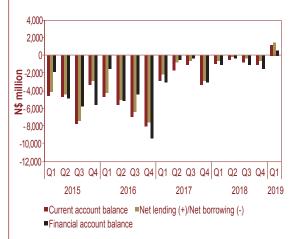

# **KEY DOMESTIC ECONOMIC INDICATORS**

| Yearly economic indicators                    | 2015    | 2016    | 2017    | 2018    | 2019*   |
|-----------------------------------------------|---------|---------|---------|---------|---------|
| Population (million)                          | 2.31    | 2.35    | 2.40    | 2.44    | 2.49    |
| Gini coefficient                              | 0.597   | 0.560   | 0.560   | 0.560   | 0.560   |
| Namibia Dollar per US Dollar (period average) | 12.7507 | 14.7088 | 13.3129 | 13.2339 | 14.1263 |
| Annual average inflation rate                 | 3.4     | 6.7     | 6.2     | 4.3     | 4.5     |
| Government budget balance as % of GDP**       | -5.8    | -6.9    | -4.8    | -4.3    | -4.0    |
| Quarterly economic indicators                 |         | 20      | 18      |         | 2019    |
|                                               | Q1      | Q2      | Q3      | Q4      | Q1      |
| Real sector indicators                        |         |         |         |         |         |
| Real GDP (year-on-year growth)                | -0.5    | 2.4     | -0.2    | -1.9    | -2.0    |
| Inflation rate (quarterly average)            | 3.5     | 3.8     | 4.6     | 5.3     | 4.5     |
| New vehicle sales (number)                    | 3 062   | 2 877   | 3 237   | 2 822   | 2 343   |
| Monetary and financial sector indicators      |         |         |         |         |         |
| NFA (annual growth rate)                      | 1.4     | 8.0     | -3.9    | 22.3    | 35.8    |
| Domestic credit (annual growth rate)          | 12.1    | 10.6    | 12.7    | 7.5     | 6.6     |
| Private sector credit (annual growth rate)    | 6.0     | 5.7     | 6.7     | 6.9     | 6.0     |
| Individual credit (annual growth rate)        | 7.7     | 6.8     | 7.2     | 7.2     | 6.3     |
| Business borrowing (annual growth rate)       | 3.7     | 4.2     | 6.0     | 6.5     | 5.5     |
| Ratio of non-performing loans to total loans  | 2.9     | 2.9     | 3.4     | 3.6     | 3.8     |
| Repo rate                                     | 6.75    | 6.75    | 6.75    | 6.75    | 6.75    |
| Prime lending rate                            | 10.50   | 10.50   | 10.50   | 10.50   | 10.50   |
| Average lending rate                          | 10.04   | 10.12   | 10.09   | 10.19   | 10.26   |
| Average deposit rate                          | 6.45    | 5.68    | 5.52    | 5.57    | 5.94    |
| Average 91 T-Bill rate                        | 7.72    | 7.78    | 7.54    | 7.55    | 7.51    |
| Average 365 T-Bill rate                       | 7.78    | 7.59    | 7.64    | 7.78    | 7.72    |
| Fiscal sector indicators                      |         |         |         |         |         |
| Total Government debt (N\$ million)           | 74 039  | 78 331  | 80 592  | 86 647  | 87 530  |
| Domestic borrowing (N\$ million)              | 48 616  | 49 991  | 51 911  | 54 492  | 55 307  |
| External borrowing (N\$ million)              | 25 424  | 28 340  | 28 681  | 32 156  | 32 223  |
| Total debt as % of GDP                        | 40.4    | 40.2    | 41.4    | 44.5    | 44.9    |
| Total Government guarantees (N\$ million)     | 11 046  | 11 629  | 11 369  | 10 879  | 10 978  |
| Total Government guarantees as % of GDP       | 6.0     | 6.0     | 5.8     | 5.6     | 5.6     |
| External sector indicators                    |         |         |         |         |         |
| Merchandise trade balance (N\$ million)       | -5 540  | -3 979  | -5 830  | -4 704  | -2 696  |
| Current account balance (N\$ million)         | -1 019  | -532    | -867    | -1 078  | 1 113   |
| Financial account (N\$ million)               | -1 085  | -332    | -1 066  | -1 529  | 626     |
| Imports cover (months)                        | 4.0     | 4.7     | 4.2     | 4.1     | 5.3     |