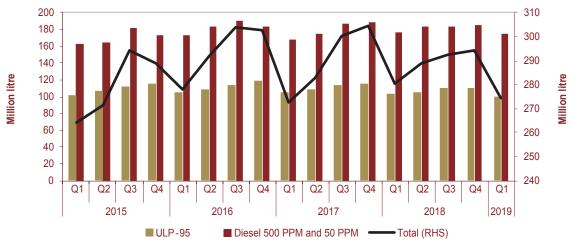

.7 percent, quarter-on-quarter, during the period under review.

## **Fuel consumption**

**Total fuel consumption decreased both year-on-year and quarter-on-quarter, during the first quarter of 2019.** Total fuel consumption decreased by 6.9 percent and 2.3 percent, year-on-year and quarter-on-quarter, respectively to 274.1 million litres during the quarter under review (Figure 2.3). The year-on-year decrease reflects declines in the consumption of both diesel and petrol by 5.6 percent and 9.1 percent, respectively, over the same period. On a quarterly basis, consumption of diesel decreased slightly by 1.3 percent, while that of petrol rose by 4.2 percent during the same period. The seasonally adjusted value of total fuel consumed increased marginally by 0.6 percent, quarter on-quarter.



## Figure 2.3: Fuel consumption

Source: Namibia Oil Industry Association

## **TERTIARY INDUSTRY**

#### Figure 2.4 (a-d): Tertiary industry

a. The wholesale and retail trade sector recorded a decrease in real turnover during the first quarter of 2019, compared to the same period of 2018.



c. The tourism sector activity decreased, year-on-year, as reflected in the drop in the room and bed nights sold.



b. Activity in the transport sub-sector increased, while it decreased in the communication sub-sector, year-onyear, during the quarter under review.



d. Total arrivals, however, recorded an increase attributed to a marginal rise in the regional arrivals that outweighed the decline in the international arrivals.



Source: Various companies

#### Wholesale and retail trade<sup>5</su