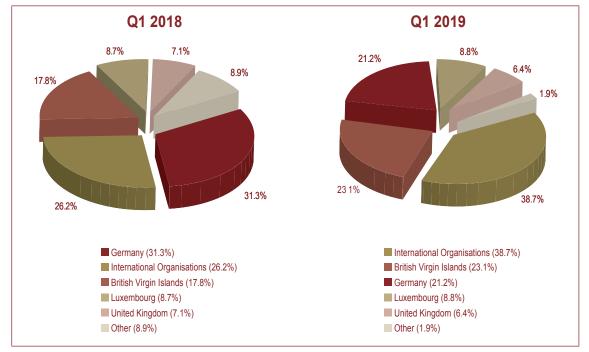

Quarterly Bulletin June 2019

2013 2013 2014 2015 2016

12.5

2.5

3543.08 254.879744 25314 3543.68 254.879744 25314 3543.68 254.879744 25314 3543.68 80,5 254.879744 25314

12.5

2.5

Bank of Namibia Quarterly Bulletin June 2019 Volume 28 No 1