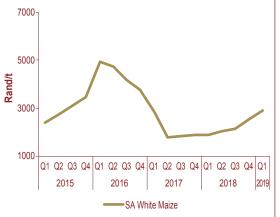

dex points. The negative gains generated on a yearly basis for the Nikkei, German DAX and FTSE were partly due to uncertainties surrounding the Brexit and US policy actions, which remained negative factors for financial markets.

#### Figure 1.2 (a-f): Selected commodity prices and price indices

a. The metal and energy price indices declined both year-on-year and quarter-on-quarter during the first quarter of 2019.



b. The price of Brent crude oil declined both year-on-year and quarter-on-quarter during the first quarter of 2019.



c. The FAO international food price index decreased on an annual basis but increased on a quarterly basis during the first quarter of 2019.



d. Maize prices in South Africa increased both on an annual and quarterly basis during the first quarter of 2019.



e. Copper and zinc prices declined on a yearly basis but increased on a quarterly basis during the first quarter of 2019.

f. The Uranium spot price increased on an annual basis but declined on a quarterly basis, whereas the gold price fell on yearly basis but rose on a quarterly basis.



Sources: World Bank, Food and Agriculture Organization of the United Nations (FAO) and South African Futures Exchange (SAFEX)

# **METALS, ENERGY AND FOOD**

#### Metal and Energy price index

International price indices for both metal and energy commodities declined during the first quarter of 2019, both on a yearly and quarterly basis. The metal price index fell by 9.0 percent and 12.1 percent on a quarterly and annual basis, respectively, to 84.0 index points due to slowing demand in EMDEs, notably