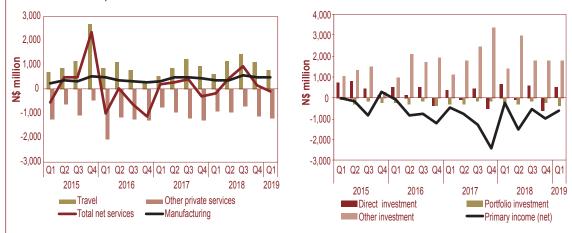

Quarterly Bulletin June 2019

2013 2013 2014 2015 2016

12.5

2.5

3543.08 254.879744 25314 3543.68 254.879744 25314 3543.68 254.879744 25314 3543.68 80,5 254.879744 25314

12.5

2.5

Bank of Namibia Quarterly Bulletin June 2019 Volume 28 No 1