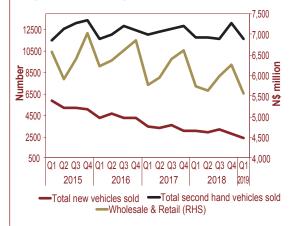

# **KEY DOMESTIC ECONOMIC INDICATORS**

| Yearly economic indicators                    | 2015    | 2016    | 2017    | 2018    | 2019*   |
|-----------------------------------------------|---------|---------|---------|---------|---------|
| Population (million)                          | 2.31    | 2.35    | 2.40    | 2.44    | 2.49    |
| Gini coefficient                              | 0.597   | 0.560   | 0.560   | 0.560   | 0.560   |
| Namibia Dollar per US Dollar (period average) | 12.7507 | 14.7088 | 13.3129 | 13.2339 | 14.1263 |
| Annual average inflation rate                 | 3.4     | 6.7     | 6.2     | 4.3     | 4.5     |
| Government budget balance as % of GDP**       | -5.8    | -6.9    | -4.8    | -4.3    | -4.0    |
| Quarterly economic indicators                 |         | 20      | 18      |         | 2019    |
|                                               | Q1      | Q2      | Q3      | Q4      | Q1      |
| Real sector indicators                        |         |         |         |         |         |
| Real GDP (year-on-year growth)                | -0.5    | 2.4     | -0.2    | -1.9    | -2.0    |
| Inflation rate (quarterly average)            | 3.5     | 3.8     | 4.6     | 5.3     | 4.5     |
| New vehicle sales (number)                    | 3 062   | 2 877   | 3 237   | 2 822   | 2 343   |
| Monetary and financial sector indicators      |         |         |         |         |         |
| NFA (annual growth rate)                      | 1.4     | 8.0     | -3.9    | 22.3    | 35.8    |
| Domestic credit (annual growth rate)          | 12.1    | 10.6    | 12.7    | 7.5     | 6.6     |
| Private sector credit (annual growth rate)    | 6.0     | 5.7     | 6.7     | 6.9     | 6.0     |
| Individual credit (annual growth rate)        | 7.7     | 6.8     | 7.2     | 7.2     | 6.3     |
| Business borrowing (annual growth rate)       | 3.7     | 4.2     | 6.0     | 6.5     | 5.5     |
| Ratio of non-performing loans to total loans  | 2.9     | 2.9     | 3.4     | 3.6     | 3.8     |
| Repo rate                                     | 6.75    | 6.75    | 6.75    | 6.75    | 6.75    |
| Prime lending rate                            | 10.50   | 10.50   | 10.50   | 10.50   | 10.50   |
| Average lending rate                          | 10.04   | 10.12   | 10.09   | 10.19   | 10.26   |
| Average deposit rate                          | 6.45    | 5.68    | 5.52    | 5.57    | 5.94    |
| Average 91 T-Bill rate                        | 7.72    | 7.78    | 7.54    | 7.55    | 7.51    |
| Average 365 T-Bill rate                       | 7.78    | 7.59    | 7.64    | 7.78    | 7.72    |
| Fiscal sector indicators                      |         |         |         |         |         |
| Total Government debt (N\$ million)           | 74 039  | 78 331  | 80 592  | 86 647  | 87 530  |
| Domestic borrowing (N\$ million)              | 48 616  | 49 991  | 51 911  | 54 492  | 55 307  |
| External borrowing (N\$ million)              | 25 424  | 28 340  | 28 681  | 32 156  | 32 223  |
| Total debt as % of GDP                        | 40.4    | 40.2    | 41.4    | 44.5    | 44.9    |
| Total Government guarantees (N\$ million)     | 11 046  | 11 629  | 11 369  | 10 879  | 10 978  |
| Total Government guarantees as % of GDP       | 6.0     | 6.0     | 5.8     | 5.6     | 5.6     |
| External sector indicators                    |         |         |         |         |         |
| Merchandise trade balance (N\$ million)       | -5 540  | -3 979  | -5 830  | -4 704  | -2 696  |
| Current account balance (N\$ million)         | -1 019  | -532    | -867    | -1 078  | 1 113   |
| Financial account (N\$ million)               | -1 085  | -332    | -1 066  | -1 529  | 626     |
| Imports cover (months)                        | 4.0     | 4.7     | 4.2     | 4.1     | 5.3     |