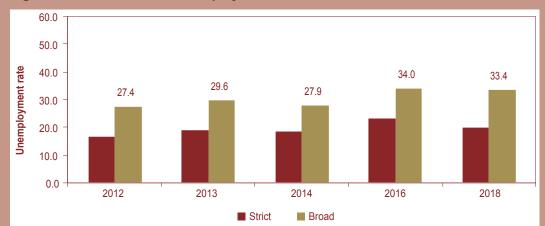

Quarterly Bulletin June 2019

2013 2013 2014 2015 2016

12.5

2.5

3543.08 254.879744 25314 3543.68 254.879744 25314 3543.68 254.879744 25314 3543.68 80,5 254.879744 25314

12.5

2.5

Bank of Namibia Quarterly Bulletin June 2019 Volume 28 No 1