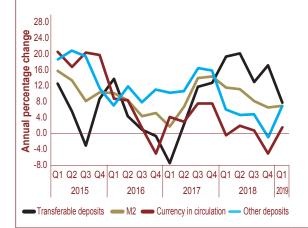

Quarterly Bulletin June 2019

2013 2013 2014 2015 2016

12.5

2.5

3543.08 254.879744 25314 3543.68 254.879744 25314 3543.68 254.879744 25314 3543.68 80,5 254.879744 25314

12.5

2.5

Bank of Namibia Quarterly Bulletin June 2019 Volume 28 No 1