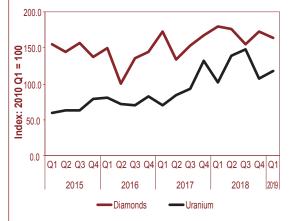

marketing activity in the agriculture sector, especially cattle marketed. Similarly, slower activity was observed in the construction sector for both public and private construction, as well as the wholesale and retail trade sector that registered a decline in sales. Tourism sector also recorded weak activity during the first quarter of 2019, as reflected in fewer room and bed nights sold, which corresponds to lower numbers of international arrivals. Meanwhile performance in the manufacturing and transport and communication sectors improved during the quarter under review.

#### **PRIMARY INDUSTRY**<sup>3</sup>

#### Figure 2.1 (a-d): Primary Industry

a. Production of diamonds declined both year-on-year and quarter-on-quarter, while that of uranium rose during the first quarter of 2019.



b. Production of zinc concentrate rose both yearly and quarterly mainly due to high grade ore mined, while that of gold declined over the same period.



c. Cattle marketing activity declined both yearly and quarterly during the quarter under review, while small stock marketed rose over the same period.



d. Production of milk declined both year-on-year and quarter-on-quarter during the first quarter of 2019.



Source: Various companies

#### MINING

Activity in the mining sector declined during the first quarter of 2019, driven by a declined in the production of diamonds and gold despite the increase in uranium and zinc concentrate production over the same period. The production of diamond declined owing to fewer carats mined, as a result the closure of the Elizabeth Bay mine, while t