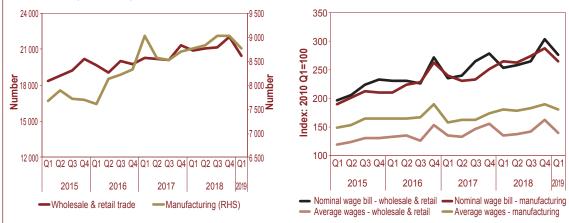

Quarterly Bulletin June 2019

2013 2013 2014 2015 2016

12.5

2.5

3543.08 254.879744 25314 3543.68 254.879744 25314 3543.68 254.879744 25314 3543.68 80,5 254.879744 25314

12.5

2.5

Bank of Namibia Quarterly Bulletin June 2019 Volume 28 No 1