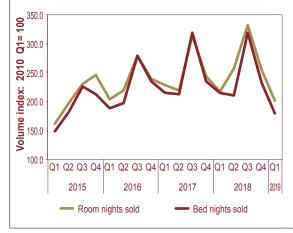

The domestic economic activity remained weak during the first quarter of 2019, and this was reflected in a number of sectors. The decline was mainly reflected in the weaker performance of the mining sector and the reduction in marketing activity in the agriculture sector, especially cattle marketed, weak activity in the construction and tourism sectors, as well as decreased real turnover for the wholesale and retail trade sector. Meanwhile performance in the manufacturing as well as transport and communication sectors improved during the quarter under review. Moreover, Namibia's inflation accelerated during the first quarter of 2019 compared to the same period in 2018, mainly driven by food and transport inflation.