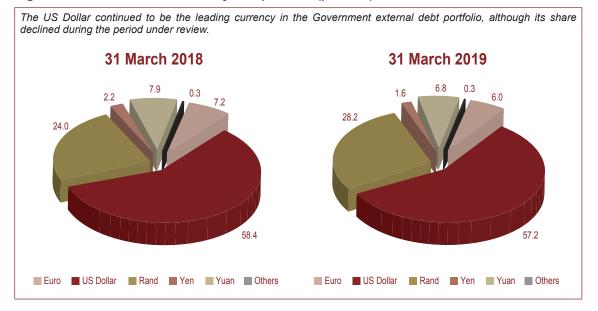

ous fiscal year (Figure 4.2). The decline was attributed to an increase in the share of multilateral loans, which constituted the second largest portion of the Central Government's total external debt, accounting for 25.0 percent. The rise in multilateral loans were due to the disbursement of the second tranche of the AfDB loan to finance the fiscal deficit. Bilateral loans accounted for 9.4 percent of the total external debt, which is 1.7 percentage points lower compared to the same period of the previous fiscal up the remaining share of 9.0 percent, which was 2.4 percentage points lower when compared to the corresponding period of the previous fiscal year.

<sup>16</sup> Please note that the exchange rate used in this section is the end of period exchange rate as indicated in table 4.2



#### Figure 4.3: External debt currency composition (percent)

The US Dollar remained the dominant currency in the Government's total external debt portfolio although its share declined significantly during FY2018/19. Government's external debt stock is largely denominated in US Dollar (predominantly Eurobond), which accounted for 57.2 percent of the external debt currency composition during the review period (Figure 4.3). This represented a yearly decline of 1.2 percentage points, mainly as a result of the increase in the share of Rand denominated debt which rose by 4.2 percentage points to 28.2 percent. The rise in debt denominated in Rand was related to the denomination of the African Development Bank loan. The Yuan and Euro were the third and fourth highest currencies in the Governme