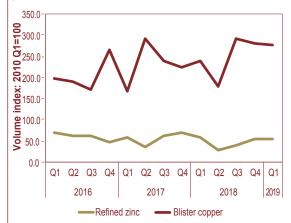

year-on-year and quarter-on-quarter by 4.7 percent and 11.6 percent, respectively, to 5.6 million litres during the first quarter of 2019 (Figure 2.1d). The decline in milk production was due to poor rainfall received this year which resulted in unfavourable grazing conditions and reduced availability of animal feeds.

## SECONDARY INDUSTRY

#### Figure 2.2 (a-e): Secondary industry

a. Construction activity slowed, year-on-year, driven by the decline in both Government and private construction work during the first quarter of 2019.



b. The manufacturing sector recorded a stronger growth during the first quarter of 2019, compared to the corresponding quarter of 2018.



c. The production of blister copper increased year-onyear, while that of refined zinc decreased over the same period.



d. The production of both beer and soft drinks increased, year-on-year, while both declined quarter-on-quarter during the first quarter of 2019.



e. Electricity sales decreased slightly in the first quarter of 2019, on both annual and a quarterly basis, with local generation fluctuating according to water availability at Ruacana; and imports making up the shortfall.



Source: Municipalities, MoF and various companies

#### **Construction**<sup>₄</sup>

**Construction activity slowed during the first quarter of 2019, driven by the decline in both public and private construction work.** Government spending earmarked for public construction programmes decreased, in real terms, by 2.8 percent and 1.7 percent, year-on-year and quarter-on-quarter, respectively to N\$883.7 million during the