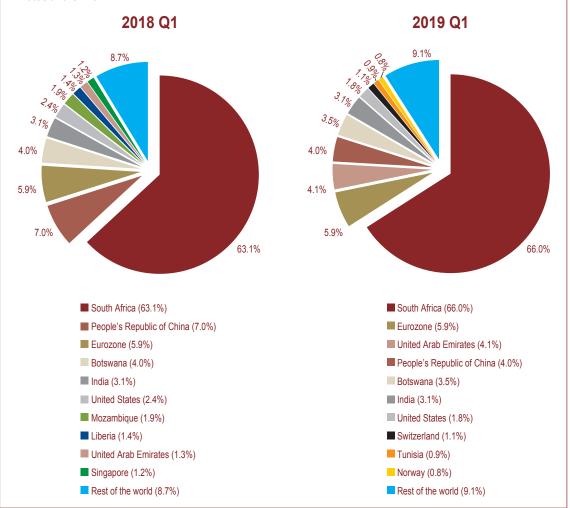

The domestic economic activity remained weak during the first quarter of 2019, and this was reflected in a number of sectors. The decline was mainly reflected in the weaker performance of the mining sector and the reduction in marketing activity in the agriculture sector, especially cattle marketed, weak activity in the construction and tourism sectors, as well as decreased real turnover for the wholesale and retail trade sector. Meanwhile performance in the manufacturing as well as transport and communication sectors improved during the quarter under review. Moreover, Namibia's inflation accelerated during the first quarter of 2019 compared to the same period in 2018, mainly driven by food and transport inflation.