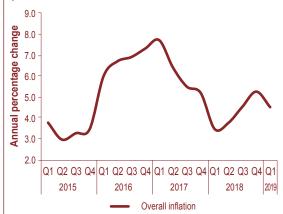

Quarterly Bulletin June 2019

2013 2013 2014 2015 2016

12.5

2.5

3543.08 254.879744 25314 3543.68 254.879744 25314 3543.68 254.879744 25314 3543.68 80,5 254.879744 25314

12.5

2.5

Bank of Namibia Quarterly Bulletin June 2019 Volume 28 No 1