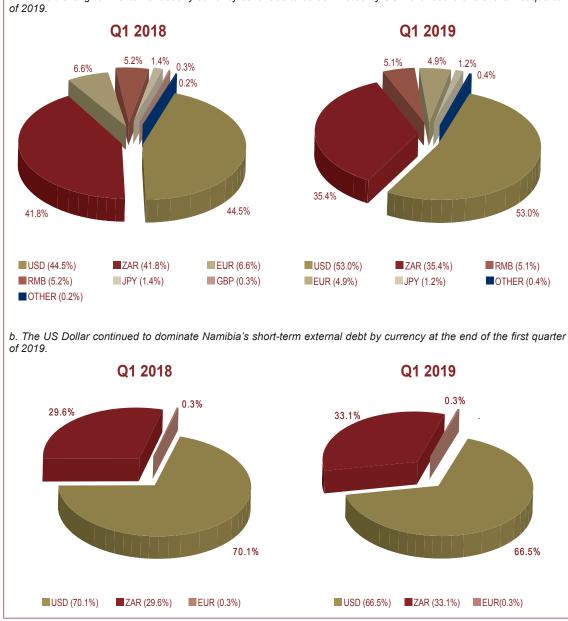

Quarterly Bulletin June 2019

2013 2013 2014 2015 2016

12.5

2.5

3543.08 254.879744 25314 3543.68 254.879744 25314 3543.68 254.879744 25314 3543.68 80,5 254.879744 25314

12.5

2.5

Bank of Namibia Quarterly Bulletin June 2019 Volume 28 No 1