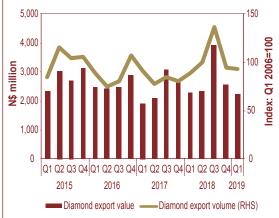

ccounts by NSA and in this section arise from different methodologies used for the compilation of merchandise trade data. BoN uses specific Customs Procedure Codes (CPCs) in line with the Sixth Edition of the Balance of Payments and International Investment Position (BPM6) manual, as opposed to using the general trade statistics used in the National Accounts. BoN migrated to BPM6 in June 2017, while NSA is in the process of migrating to the 2008 System of National Accounts (SNA). Going forward, these differences will be minimised when the process of SNA migration is completed.

### **EXPORTS**

### Figure 5.2 (a-f): Export commodities

a. Rough diamonds exports declined both on an annual and quarterly basis, partly due to an increased share of lower-valued diamonds in the production mix.



c. During the first quarter of 2019, the value of exports of other minerals<sup>18</sup> declined both on an annual and quarterly basis, mainly due to lower earnings from salt and lead concentrates.



e. Export earnings from food and live animals declined both on an annual and quarterly basis, owing to a decline in the number of live weaners exported to South Africa.



Source: BoN surveys

<sup>18</sup> These include gold, zinc concentrate, copper concentrate, lead concentrate, salt, mangansese and dimensional stones.

b. The value of foreign earnings from uranium increased on an annual basis, largely attributed to a rise in the volume exported, while it declined on a quarterly basis.



d. Export earnings from manufactured products rose both on an annual and quarterly basis, mainly on