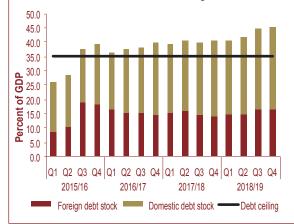

illion at the end of the same period in 2018 (Table 3.3).

**Indices for most industries declined during the period under review, compared to the corresponding quarter of 2018.** The indices of Industrials, Health care, Consumer Services and Financials declined by 23.5 percent, 43.1 percent 36.7 percent and 9.6 percent, respectively, at the end of the first quarter of 2019, when compared to the same quarter in 2018 (Figure 3.10b). In contrast, the share price indices for the basic materials and consumer goods rose by 38.5 percent and 13.8 percent over the same period, respectively.

# 80,547934

88.88

# FISCAL DEVELOPMENTS<sup>13</sup>







b. Government's total debt as a percentage of GDP increased during the fourth quarter of FY 2018/19 and continued to trend above the debt ceiling.



c. Total loan guarantees as a ratio of GDP edged lower during the year under review and remained within the set ceiling.



Sources: Bank of Namibia (BoN) and Ministry of finance (MoF)

<sup>3</sup> Please note that the analysis of the fiscal developments is in fiscal quarters and not in calendar year quarters. Fiscal year starts in April each year. The GDP estimates used in this section is based on the 2018 Namibia Statistics Agency Preliminary National Accounts and Bank of Namibia Economic Outlook for April 2019.

**Central Government's budget deficit is estimated to have narrowed during Fiscal Year (FY) 2018/19, compared to the preceding fiscal year, although it remained above the set ceiling.** The Central Government deficit as a percentage of GDP was estimated at 4.3 percent, lower,