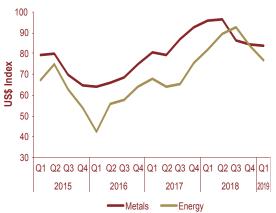

a yearly basis but gained 3.5 percent on a quarterly basis to end the quarter at 56 462.55 index points. The gains were mainly driven by good performances of the Naspers, Richemont, Anglo American and BHP Billiton shares (Figure 1.1). The London FTSE generated losses of 2.6 percent on a yearly basis but gained 1.9 percent on a quarterly basis to end the quarter at 7 279.19 index points. The negative gains generated on a yearly basis for the Nikkei, German DAX and FTSE were partly due to uncertainties surrounding the Brexit and US policy actions, which remained negative factors for financial markets.

#### Figure 1.2 (a-f): Selected commodity prices and price indices

a. The metal and energy price indices declined both year-on-year and quarter-on-quarter during the first quarter of 2019.



b. The price of Brent crude oil declined both year-on-year and quarter-on-quarter during the first quarter of 2019.



c. The FAO international food price index decreased on an annual basis but increased on a quarterly basis during the first quarter of 2019.



d. Maize prices in South Africa increased both on an annual and quarterly basis during the first quarter of 2019.



e. Copper and zinc prices declined on a yearly basis but increased on a quarterly basis during the first quarter of 2019.

f. The Uranium spot price increased on an annual basis but declined on a quarterly basis, whereas the gold price fell on yearly basis but rose on a quarterly basis.



Sources: World Bank, Food and Agriculture Organization of the United Nations (FAO) and South African Futures Exchange (SAFEX)

#