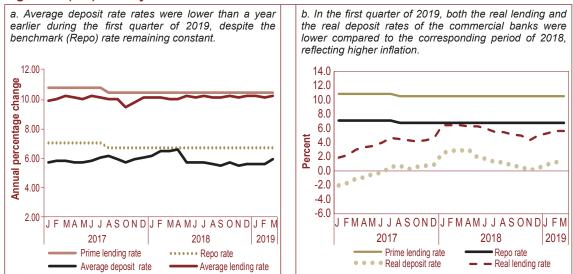

Quarterly Bulletin June 2019

2013 2013 2014 2015 2016

12.5

2.5

3543.08 254.879744 25314 3543.68 254.879744 25314 3543.68 254.879744 25314 3543.68 80,5 254.879744 25314

12.5

2.5

Bank of Namibia Quarterly Bulletin June 2019 Volume 28 No 1