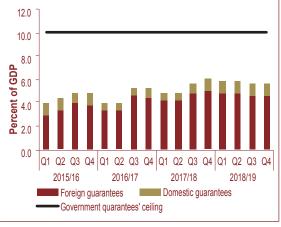

view, compared to the corresponding quarter of 2018.** The indices of Industrials, Health care, Consumer Services and Financials declined by 23.5 percent, 43.1 percent 36.7 percent and 9.6 percent, respectively, at the end of the first quarter of 2019, when compared to the same quarter in 2018 (Figure 3.10b). In contrast, the share price indices for the basic materials and consumer goods rose by 38.5 percent and 13.8 percent over the same period, respectively.

# 80,547934

88.88

# FISCAL DEVELOPMENTS<sup>13</sup>







b. Government's total debt as a percentage of GDP increased during the fourth quarter of FY 2018/19 and continued to trend above the debt ceiling.



c. Total loan guarantees as a ratio of GDP edged lower during the year under review and remained within the set ceiling.



Sources: Bank of Namibia (BoN) and Ministry of finance (MoF)

<sup>3</sup> Please note that the analysis of the fiscal developments is in fiscal quarters and not in calendar year quarters. Fiscal year starts in April each year. The GDP estimates used in this section is based on the 2018 Namibia Statistics Agency Preliminary National Accounts and Bank of Namibia Economic Outlook for April 2019.

**Central Government's budget deficit is estimated to have narrowed during Fiscal Year (FY) 2018/19, compared to the preceding fiscal year, although it remained above the set ceiling.** The Central Government deficit as a percentage of GDP was estimated at 4.3 percent, lower, when compared to the level registered during the FY2017/18 (Figure 4.1a). However, during the FY2019/20, Central Government