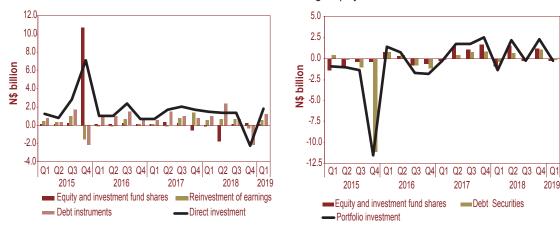

Quarterly Bulletin June 2019

2013 2013 2014 2015 2016

12.5

2.5

3543.08 254.879744 25314 3543.68 254.879744 25314 3543.68 254.879744 25314 3543.68 80,5 254.879744 25314

12.5

2.5

Bank of Namibia Quarterly Bulletin June 2019 Volume 28 No 1