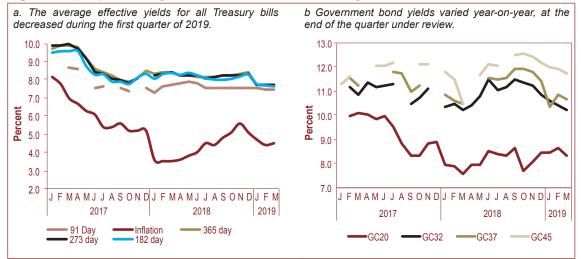

Quarterly Bulletin June 2019

2013 2013 2014 2015 2016

12.5

2.5

3543.08 254.879744 25314 3543.68 254.879744 25314 3543.68 254.879744 25314 3543.68 80,5 254.879744 25314

12.5

2.5

Bank of Namibia Quarterly Bulletin June 2019 Volume 28 No 1