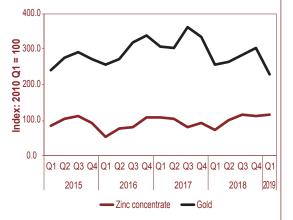

ic and private construction, as well as the wholesale and retail trade sector that registered a decline in sales. Tourism sector also recorded weak activity during the first quarter of 2019, as reflected in fewer room and bed nights sold, which corresponds to lower numbers of international arrivals. Meanwhile performance in the manufacturing and transport and communication sectors improved during the quarter under review.

#### **PRIMARY INDUSTRY**<sup>3</sup>

#### Figure 2.1 (a-d): Primary Industry

a. Production of diamonds declined both year-on-year and quarter-on-quarter, while that of uranium rose during the first quarter of 2019.



b. Production of zinc concentrate rose both yearly and quarterly mainly due to high grade ore mined, while that of gold declined over the same period.



c. Cattle marketing activity declined both yearly and quarterly during the quarter under review, while small stock marketed rose over the same period.



d. Production of milk declined both year-on-year and quarter-on-quarter during the first quarter of 2019.



Source: Various companies

#### MINING

Activity in the mining sector declined during the first quarter of 2019, driven by a declined in the production of diamonds and gold despite the increase in uranium and zinc concentrate production over the same period. The production of diamond declined owing to fewer carats mined, as a result the closure of the Elizabeth Bay mine, while that of gold declined partly as a result of lower grade ore mined. Meanwhile, the production of uranium and zinc concentrate rose owing to the scale up in