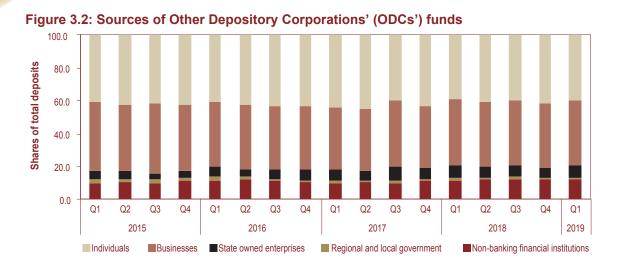

Quarterly Bulletin June 2019

2013 2013 2014 2015 2016

12.5

2.5

3543.08 254.879744 25314 3543.68 254.879744 25314 3543.68 254.879744 25314 3543.68 80,5 254.879744 25314

12.5

2.5

Bank of Namibia Quarterly Bulletin June 2019 Volume 28 No 1