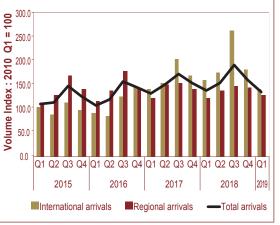

The domestic economic activity remained weak during the first quarter of 2019, and this was reflected in a number of sectors. The decline was mainly reflected in the weaker performance of the mining sector and the reduction in marketing activity in the agriculture sector, especially cattle marketed, weak activity in the construction and tourism sectors, as well as decreased real turnover for the wholesale and retail trade sector. Meanwhile performance in the manufacturing as well as transport and communication sectors improved during the quarter under review. Moreover, Namibia's inflation accelerated during the first quarter of 2019 compared to the same period in 2018, mainly driven by food and transport inflation.