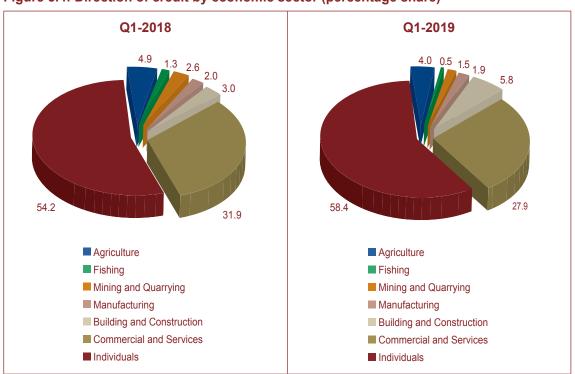

The Johannesburg Stock Exchange All Share Index (ALSI) generated losses of 6.1 percent on a yearly basis but gained 3.5 percent on a quarterly basis to end the quarter at 56 462.55 index points. The gains were mainly driven by good performances of the Naspers, Richemont, Anglo American and BHP Billiton shares (Figure 1.1). The London FTSE generated losses of 2.6 percent on a yearly basis but gained 1.9 percent on a quarterly basis to end the quarter at 7 279.19 index points. The negative gains generated on a yearly basis for the Nikkei, German DAX and FTSE were partly due to uncertainties surrounding the Brexit and US policy actions, which remained negative factors for financial markets.

#### Figure 1.2 (a-f): Selected commodity prices and price indices

a. The metal and energy price indices declined both year-on-year and quarter-on-quarter during the first quarter of 2019.

b. The price of Brent crude oil declined both year-on-year and quarter-on-quarter during the first quarter of 2019.

c. The FAO international food price index decreased on an annual basis but increased on a quarterly basis during the first quarter of 2019.

d. Maize prices in South Africa increased both on an annual and quarterly basis during the first quarter of 2019.