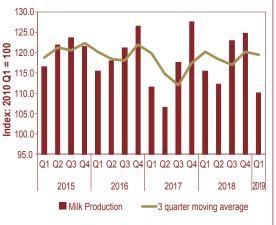

The domestic economic activity remained weak during the first quarter of 2019, and this was reflected in a number of sectors. The decline was mainly reflected in the weaker performance of the mining sector and the reduction in marketing activity in the agriculture sector, especially cattle marketed, weak activity in the construction and tourism sectors, as well as decreased real turnover for the wholesale and retail trade sector. Meanwhile performance in the manufacturing as well as transport and communication sectors improved during the quarter under review. Moreover, Namibia's inflation accelerated during the first quarter of 2019 compared to the same period in 2018, mainly driven by food and transport inflation.