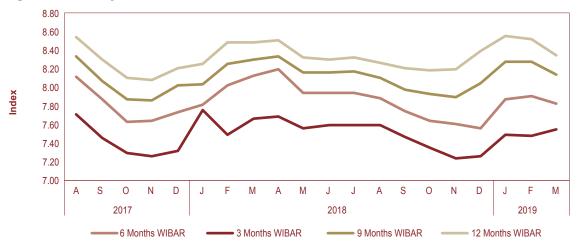

Quarterly Bulletin June 2019

2013 2013 2014 2015 2016

12.5

2.5

3543.08 254.879744 25314 3543.68 254.879744 25314 3543.68 254.879744 25314 3543.68 80,5 254.879744 25314

12.5

2.5

Bank of Namibia Quarterly Bulletin June 2019 Volume 28 No 1